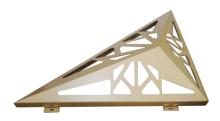

### **ASTRAIOS-Y**

Astraios-Y is a kind of 3D aluminum perforated panel that can be presented in multiple dimensions. It has good plasticity and metal tensile strength and is widely used in building facade, interior & exterior decoration, windows, gardens, etc.