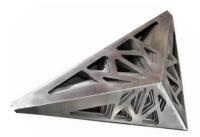

### **ASTRAIOS-Y**

Astraios-Y is a kind of 3D aluminum perforated panel that can be presented in multiple dimensions. It has good plasticity and metal tensile strength and is widely used in building facade, interior & exterior decoration, windows, gardens, etc.