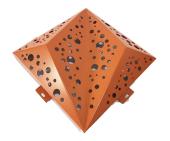

### **ASTRAIOS-Y**

Astraios-Y is a kind of 3D aluminum perforated panel that can be presented in multiple dimensions. It has good plasticity and metal tensile strength and is widely used in building facade, interior & exterior decoration, windows, gardens, etc.

#### **SPECIFICATION**

| Material             | Aluminum Alloy1100, 3003, 3014, 5005, 5015, 6063, etc.          |
|----------------------|-----------------------------------------------------------------|
| Aluminum Thicknesses | 1.5–10.0 mm                                                     |
| Max. Length          | 1500 mm                                                         |
| Max. Width           | 5000 mm                                                         |
| Color                | any color, wood grain, stone color, brass, bronze               |
| Surface treatment    | Powder coating                                                  |
| Size/Design          | sizes and design are available according your detailed drawings |
| Open area            | variable                                                        |