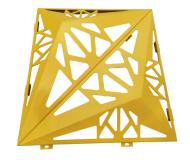

### **ASTRAIOS-Y**

Astraios-Y is a kind of 3D aluminum perforated panel that can be presented in multiple dimensions. It has good plasticity and metal tensile strength and is widely used in building facade, interior & exterior decoration, windows, gardens, etc.

#### **SPECIFICATION**

| Material             | Aluminum Alloy1100, 3003, 3014, 5005, 5015, 6063, etc.          |
|----------------------|-----------------------------------------------------------------|
| Aluminum Thicknesses | 1.5–10.0 mm                                                     |
| Max. Length          | 1500 mm                                                         |
| Max. Width           | 5000 mm                                                         |
| Color                | any color, wood grain, stone color, brass, bronze               |
| Surface treatment    | Powder coating                                                  |
| Size/Design          | sizes and design are available according your detailed drawings |
| Open area            | variable                                                        |