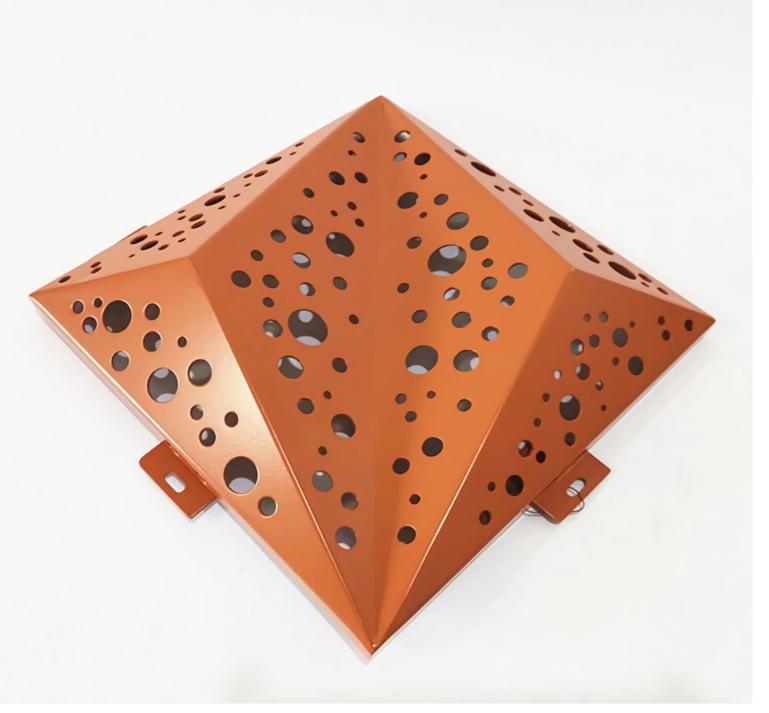

### **ASTRAIOS-Y**

Astraios-Y is a kind of 3D aluminum perforated panel that can be presented in multiple dimensions. It has good plasticity and metal tensile strength and is widely used in building facade, interior & exterior decoration, windows, gardens, etc.

#### **SPECIFICATION**

| Material             | Aluminum Alloy1100, 3003, 3014, 5005, 5015, 6063, etc.          |
|----------------------|-----------------------------------------------------------------|
| Aluminum Thicknesses | 1.5–10.0 mm                                                     |
| Max. Length          | 1500 mm                                                         |
| Max. Width           | 5000 mm                                                         |
| Color                | any color, wood grain, stone color, brass, bronze               |
| Surface treatment    | Powder coating                                                  |
| Size/Design          | sizes and design are available according your detailed drawings |
| Open area            | variable                                                        |