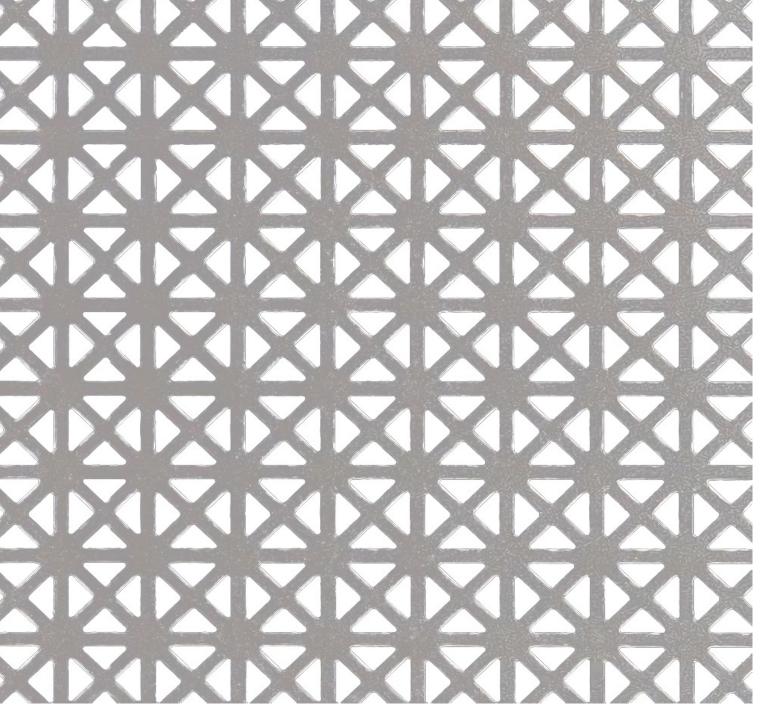

## **ASTRAIOS-T**

Astraios-T is a kind of triangle hole perforated metal after CNC punching, cutting, burring and surface treatment. It is widely used in various interior and exterior design applications. The hole sizes and pitches can be made according to your requirements on ventilation systems or perforation pattern combinations.

### **SPECIFICATION**

| Material          | stainless steel, aluminium, carbon steel,<br>aluminium magnesium alloy, copper,<br>titanium |
|-------------------|---------------------------------------------------------------------------------------------|
| Hole pattern      | triangle hole                                                                               |
| Surface treatment | powder coating                                                                              |
| Hole size         | customized                                                                                  |
| Thicknesses       | 0.4–10.0 mm                                                                                 |
| Length            | 1000–1500 mm                                                                                |
| Width             | 2000–3000 mm                                                                                |
| Open area         | variable                                                                                    |
| Notes             | The product sizes and hole sizes can be customized upon request.                            |