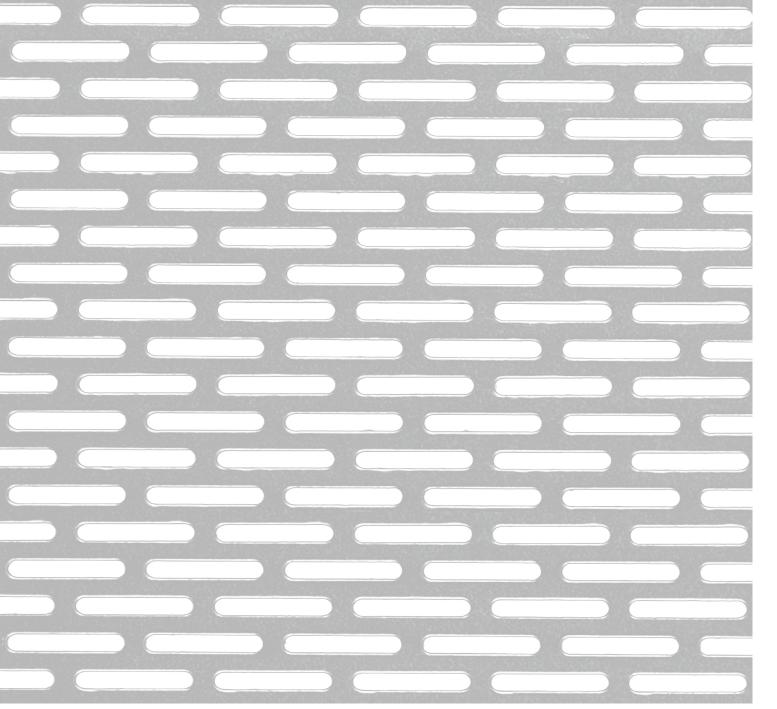

### ASTRAIOS-E

Astraios-E is a perforated metal with elongated holes with round or square ends. It is widely used in ceilings, stairs and facades for decoration. Meanwhile, it increases the air ventilation while avoiding direct sunlight exposure and reducing noise pollution.

Astraios-E straight line

Astraios-E staggered

Architectural Art Metal Meshes Solution Designer