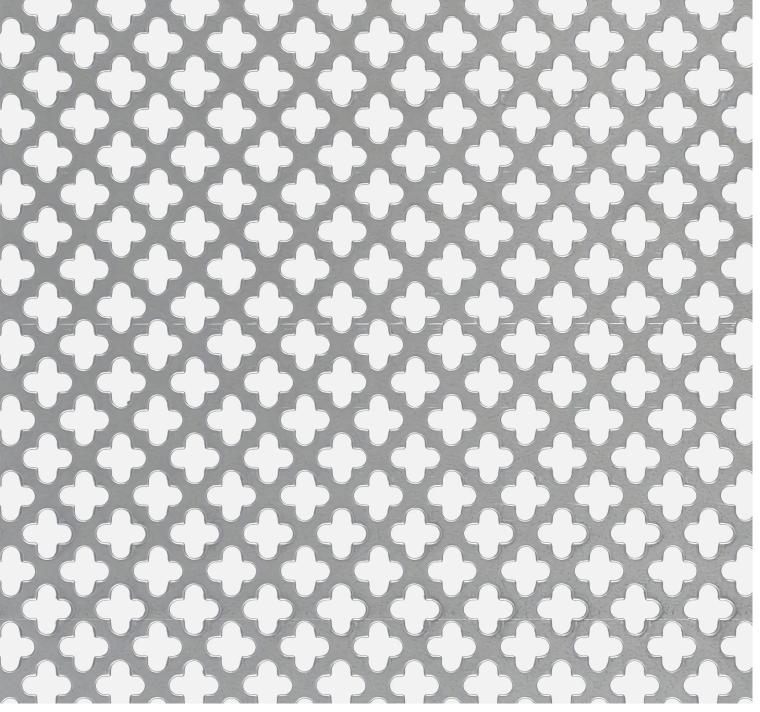

M=1:1

## ASTRAIOS-C

Astraios-C is a kind of clover perforated metal and is widely used for interior & exterior design and building decoration purposes to make the space have a unique atmosphere, featuring safe, durable and beautiful.

#### SPECIFICATION

| Material          | stainless steel, aluminium, carbon steel,<br>aluminium magnesium alloy, copper,<br>titanium |
|-------------------|---------------------------------------------------------------------------------------------|
| Hole pattern      | clover hole                                                                                 |
| Surface treatment | powder coating                                                                              |
| Arrangement       | staggered                                                                                   |
| Hole size         | customized                                                                                  |
| Thicknesses       | 0.4–10.0 mm                                                                                 |
| Length            | 1000–1500 mm                                                                                |
| Width             | 2000–3000 mm                                                                                |
| Open area         | variable                                                                                    |
| Notes             | The product sizes and hole sizes can be customized upon request.                            |