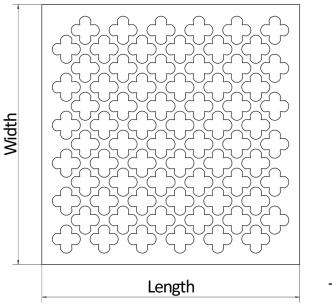

#### SPECIFICATION

| Material          | stainless steel, aluminium, carbon steel,<br>aluminium magnesium alloy, copper,<br>titanium |
|-------------------|---------------------------------------------------------------------------------------------|
| Hole pattern      | clover hole                                                                                 |
| Surface treatment | powder coating                                                                              |
| Arrangement       | staggered                                                                                   |
| Hole size         | customized                                                                                  |
| Thicknesses       | 0.4–10.0 mm                                                                                 |
| Length            | 1000–1500 mm                                                                                |
| Width             | 2000–3000 mm                                                                                |
| Open area         | variable                                                                                    |
| Notes             | The product sizes and hole sizes can be customized upon request.                            |