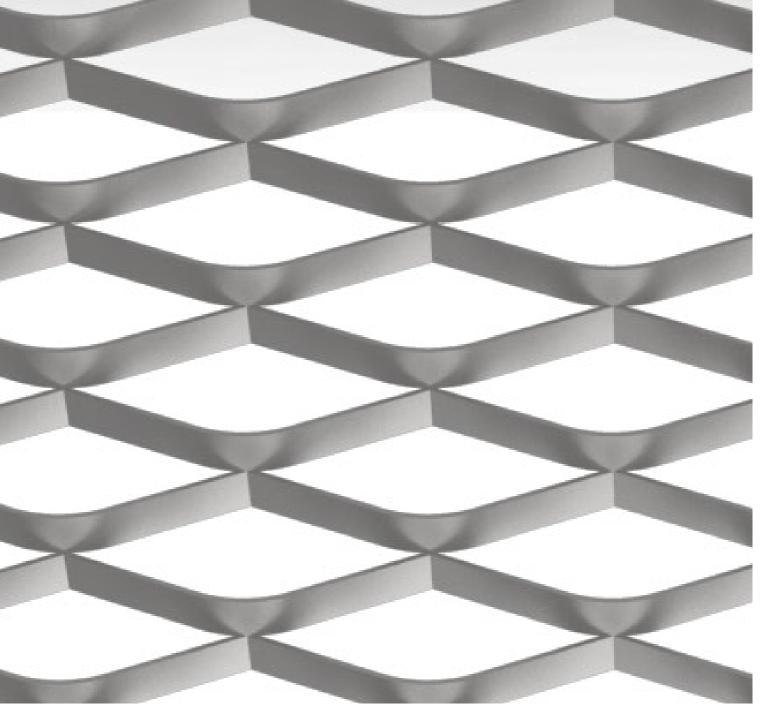

#### ASTRAIOS-2020

Astraios-2020 has uniform structure and good air and light circulation performance, which are popular in interior and exterior design applications. Carbon steel, stainless steel and aluminum materials with various colors and appearance can satisfy most of design style.

#### SPECIFICATION

  $\leq T$ 

<u>\_</u>

| Steel/SS304/SS316/AL                                              |
|-------------------------------------------------------------------|
| baking varnish and plating                                        |
| 137 mm                                                            |
| 53 mm                                                             |
| 103 mm                                                            |
| 28 mm                                                             |
| 20 mm                                                             |
| 2 mm                                                              |
| 23 mm                                                             |
| 52.7%                                                             |
| 10.3 kg/m <sup>2</sup>                                            |
| Natural colors, bronze, 🛛 🔵 🌢 antique brass, brass or RAL colors. |
|                                                                   |