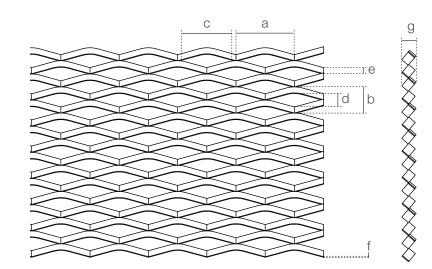

#### SPECIFICATION

  $\leq T$ 

<u>\_</u>

| Steel/SS304/SS316/AL                                              |
|-------------------------------------------------------------------|
| baking varnish and plating                                        |
| 137 mm                                                            |
| 53 mm                                                             |
| 103 mm                                                            |
| 28 mm                                                             |
| 20 mm                                                             |
| 2 mm                                                              |
| 23 mm                                                             |
| 52.7%                                                             |
| 10.3 kg/m <sup>2</sup>                                            |
| Natural colors, bronze, 🛛 🔵 🌢 antique brass, brass or RAL colors. |
|                                                                   |