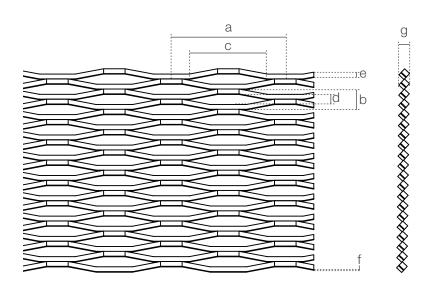

### **SPECIFICATION**

| Material              | Steel/SS304/SS316/AL                                        |
|-----------------------|-------------------------------------------------------------|
| Surface finish        | baking varnish and plating                                  |
| LWD (a)               | 150 mm                                                      |
| SWD (b)               | 40 mm                                                       |
| LWO (c)               | 95 mm                                                       |
| SWO (d)               | 15 mm                                                       |
| Strand width (e)      | 18 mm                                                       |
| Thickness (f)         | 2 mm                                                        |
| Overall thickness (g) | 18 mm                                                       |
| Open area             | 50.2%                                                       |
| Weight                | 5.2 kg/m <sup>2</sup>                                       |
| Color                 | Natural colors, bronze, antique brass, brass or RAL colors. |