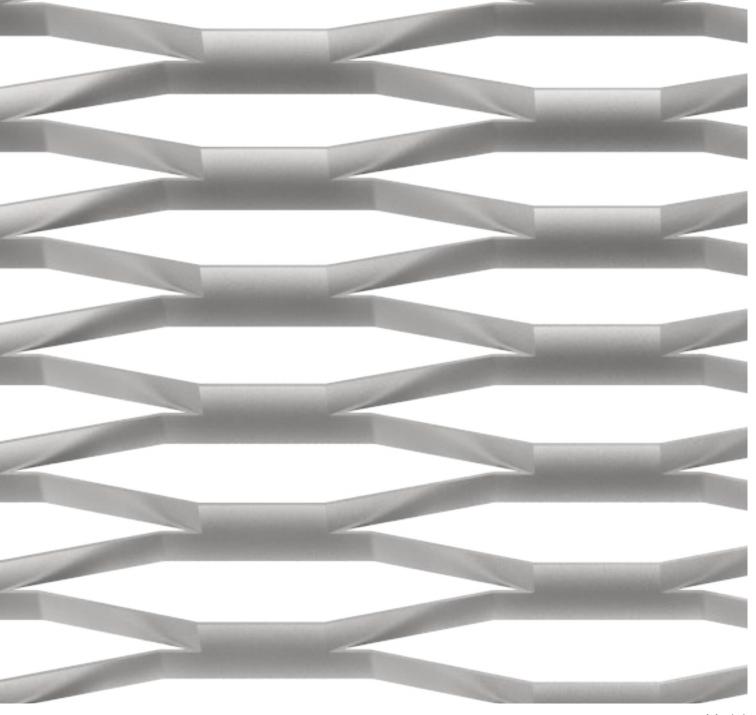

## ASTRAIOS-1820

Astraios-1820 is a popular architectural mesh made by expanding and cutting. It is available in three materials: carbon steel, stainless steel and aluminum. It is widely used for decoration of interior and exterior walls of buildings.

### **SPECIFICATION**

| Material              | Steel/SS304/SS316/AL                                        |
|-----------------------|-------------------------------------------------------------|
| Surface finish        | baking varnish and plating                                  |
| LWD (a)               | 150 mm                                                      |
| SWD (b)               | 40 mm                                                       |
| LWO (c)               | 95 mm                                                       |
| SWO (d)               | 15 mm                                                       |
| Strand width (e)      | 18 mm                                                       |
| Thickness (f)         | 2 mm                                                        |
| Overall thickness (g) | 18 mm                                                       |
| Open area             | 50.2%                                                       |
| Weight                | 5.2 kg/m <sup>2</sup>                                       |
| Color                 | Natural colors, bronze, antique brass, brass or RAL colors. |