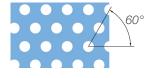

#### **SPECIFICATION**

| Material          | stainless steel, aluminium, carbon steel,<br>aluminium magnesium alloy, copper,<br>titanium |
|-------------------|---------------------------------------------------------------------------------------------|
| Hole pattern      | round hole                                                                                  |
| Surface treatment | powder coating                                                                              |
| Arrangement       | straight line, 45° staggered, 60° staggered                                                 |
| Hole size         | customized                                                                                  |
| Thicknesses       | 0.4–10.0 mm                                                                                 |
| Length            | 1000–1500 mm                                                                                |
| Width             | 2000–3000 mm                                                                                |
| Open area         | variable                                                                                    |
| Notes             | The product sizes and hole sizes can be customized upon request.                            |

Astraios-R straight line

Astraios-R 45° staggered

Astraios-R 60° staggered

Architectural Art Metal Meshes Solution Designer