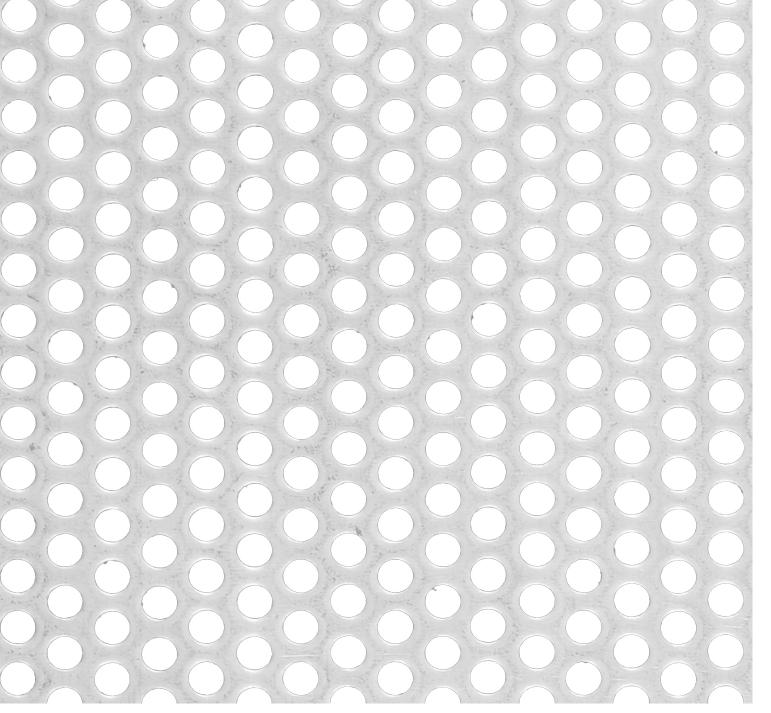

## **ASTRAIOS-R**

Astraios-R is a kind of round hole perforated metal that these holes are made either in straight line or staggered patterns. In straight line pattern, these holes are parallel and perpendicular to each other. It is widely used in ceilings, facades, interior design and other applications.

Astraios-R straight line

Astraios-R 45° staggered

Astraios-R 60° staggered

Architectural Art Metal Meshes Solution Designer