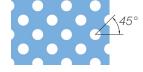

#### **SPECIFICATION**

| Material          | stainless steel, aluminium, carbon steel,<br>aluminium magnesium alloy, copper,<br>titanium |
|-------------------|---------------------------------------------------------------------------------------------|
| Hole pattern      | round hole                                                                                  |
| Surface treatment | powder coating                                                                              |
| Arrangement       | straight line, 45° staggered, 60° staggered                                                 |
| Hole size         | customized                                                                                  |
| Thicknesses       | 0.4–10.0 mm                                                                                 |
| Length            | 1000–1500 mm                                                                                |
| Width             | 2000–3000 mm                                                                                |
| Open area         | variable                                                                                    |
| Notes             | The product sizes and hole sizes can be customized upon request.                            |

Astraios-R straight line

Astraios-R 45° staggered

Astraios-R 60° staggered

Architectural Art Metal Meshes Solution Designer