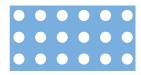

## **ASTRAIOS-R**

Astraios-R is a kind of round hole perforated metal that these holes are made either in straight line or staggered patterns. In straight line pattern, these holes are parallel and perpendicular to each other. It is widely used in ceilings, facades, interior design and other applications.

Astraios-R straight line

Astraios-R 45° staggered

Astraios-R 60° staggered

Architectural Art Metal Meshes Solution Designer