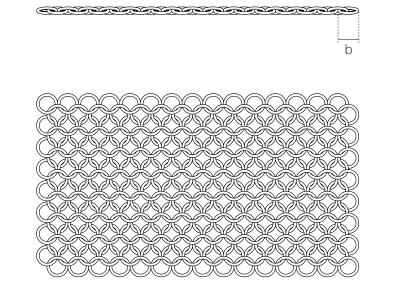

#### HEPHAISTOS-0647

Hephaistos-0647 is a decorative metal wire mesh made of multiple stainless steel metal rings. It has a simple structure, beautiful surface, unique design, sturdiness and durability, and is often used for various applications such as curtains and partitions.

#### SPECIFICATION

| Material          | SS304/SS316                                        |
|-------------------|----------------------------------------------------|
| Surface finish    | Baking varnish and plating                         |
| Wire diameter (a) | 0.6 mm                                             |
| Ring OD (b)       | 4.7 mm                                             |
| Open area         | 42.88%                                             |
| Weight            | 3.2 kg/m <sup>2</sup>                              |
| Color             | Natural colors, bronze,<br>antique brass and brass |