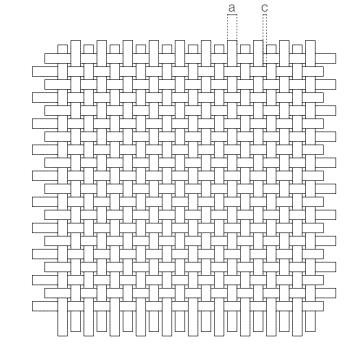

## SPECIFICATION

| Material                | SS304/SS316                                        |
|-------------------------|----------------------------------------------------|
| Surface finish          | Baking varnish and plating                         |
| Flat wire width (a)     | 7.2 mm                                             |
| Flat wire thickness (b) | 1 mm                                               |
| Aperture (c)            | 2.1 mm                                             |
| Open area               | 7.22%                                              |
| Weight                  | 5.2 kg/m <sup>2</sup>                              |
| Color                   | Natural colors, bronze,<br>antique brass and brass |
|                         |                                                    |