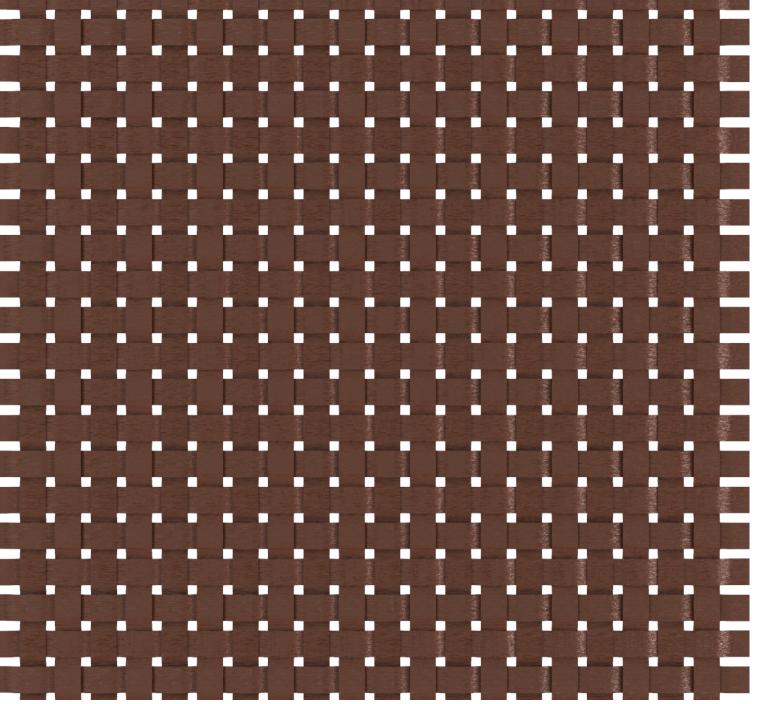

## MUSES-7221-C

Muses-7221-C is braided by bronze-colored flat wire. It has excellent aesthetic effects and low opening ratio, and is widely used as wall panels, interior decoration and partitions.

## SPECIFICATION

| Material                | SS304/SS316                                        |
|-------------------------|----------------------------------------------------|
| Surface finish          | Baking varnish and plating                         |
| Flat wire width (a)     | 7.2 mm                                             |
| Flat wire thickness (b) | 1 mm                                               |
| Aperture (c)            | 2.1 mm                                             |
| Open area               | 7.22%                                              |
| Weight                  | 5.2 kg/m <sup>2</sup>                              |
| Color                   | Natural colors, bronze,<br>antique brass and brass |
|                         |                                                    |