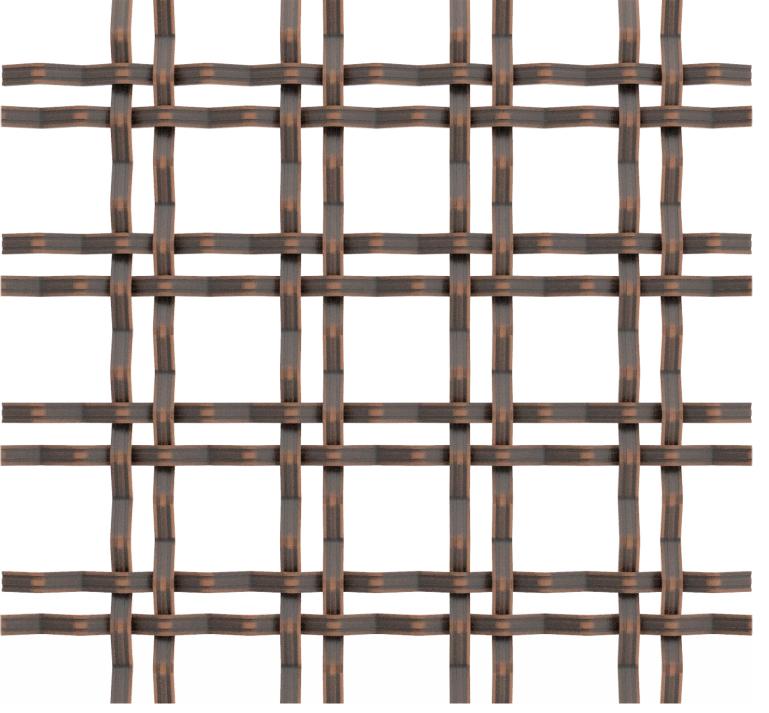

## Crimped

### Muses-5025

Muses-5025 has uniform structure and good air and light circulation performance, which are popular in interior and exterior design applications. Carbon steel, stainless steel and aluminum materials with various colors and appearance can satisfy most of design style.

### **SPECIFICATION**

| Material                | SS304/SS316                                     |
|-------------------------|-------------------------------------------------|
| Surface finish          | Baking varnish and plating                      |
| Structure               | Wavy wire plain weave.                          |
| Flat wire width (a)     | 5.0 mm                                          |
| Flat wire thickness (b) | 1.5 mm                                          |
| Smaller opening (c)     | $5.25 \times 5.25 \text{ mm}$                   |
| Larger opening (d)      | 25.2 × 25.2 mm                                  |
| Open area               | 60.6%                                           |
| Weight                  | 9.4 kg/m <sup>2</sup>                           |
| Color                   | natural colors, bronze, antique brass and brass |