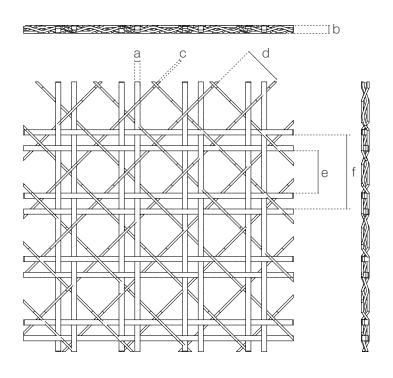

#### **SPECIFICATION**

| Material                | SS304/SS316                                     |
|-------------------------|-------------------------------------------------|
| Surface finish          | Baking varnish and plating                      |
| Flat wire width (a)     | 4.94 mm                                         |
| Flat wire thickness (b) | 2.1 mm                                          |
| Rope diameter (c)       | 2 mm                                            |
| (d)                     | 38.8 mm × 38.8 mm                               |
| (e)                     | 40 mm × 40 mm                                   |
| (f)                     | 70 mm × 70 mm                                   |
| Open area               | 61.65%                                          |
| Weight                  | 7.125 kg/m <sup>2</sup>                         |
| Color                   | Natural colors, bronze, antique brass and brass |