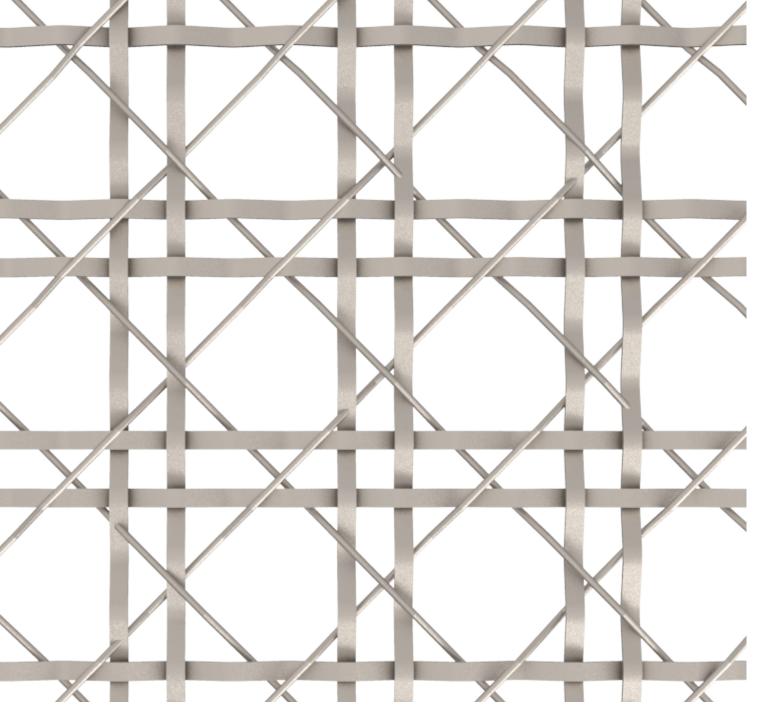

### MUSES-4920D

Muses-4920D is woven by multiple stainless steel flat wires and steel ropes. The unique pattern of the wire mesh is ideal for ceilings and wall panels, providing a beautiful texture for the space.

#### **SPECIFICATION**

| Material                | SS304/SS316                                     |
|-------------------------|-------------------------------------------------|
| Surface finish          | Baking varnish and plating                      |
| Flat wire width (a)     | 4.94 mm                                         |
| Flat wire thickness (b) | 2.1 mm                                          |
| Rope diameter (c)       | 2 mm                                            |
| (d)                     | 38.8 mm × 38.8 mm                               |
| (e)                     | 40 mm × 40 mm                                   |
| (f)                     | 70 mm × 70 mm                                   |
| Open area               | 61.65%                                          |
| Weight                  | 7.125 kg/m <sup>2</sup>                         |
| Color                   | Natural colors, bronze, antique brass and brass |