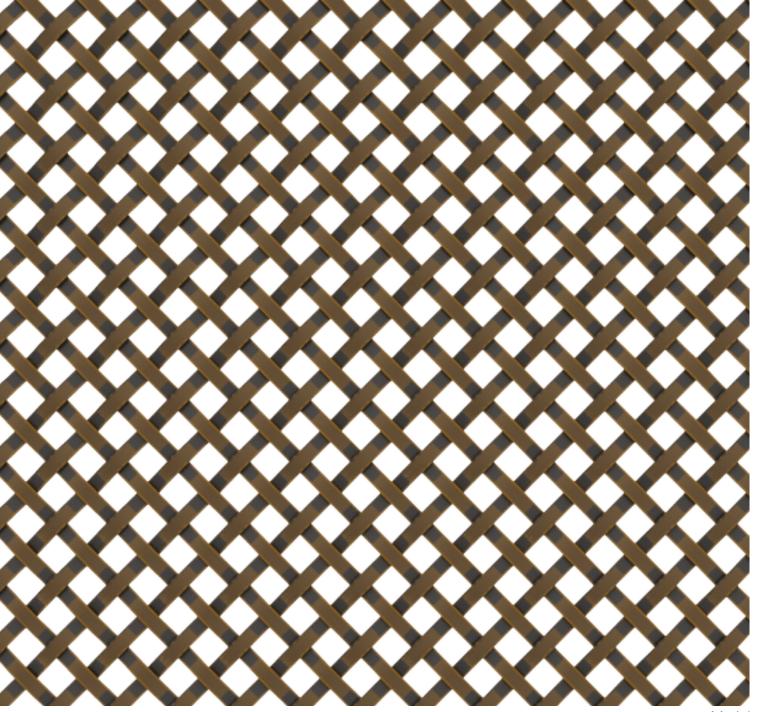

#### **MUSES-3865**

Muses-3865 is woven from stainless steel flat wire with antique brass treatment on the surface, giving it a sense of age and retro style. It is loved by artists and architects and is widely used in interior decoration such as safety guardrails, partitions, cabinet furniture, etc.

#### SPECIFICATION

| SS304/SS316                                     |  |
|-------------------------------------------------|--|
| Baking varnish and plating                      |  |
| 3.85 mm                                         |  |
| 1.05 mm                                         |  |
| 6.5 mm                                          |  |
| 32.82%                                          |  |
| 6.3 kg/m <sup>2</sup>                           |  |
| Natural colors, bronze, antique brass and brass |  |
|                                                 |  |