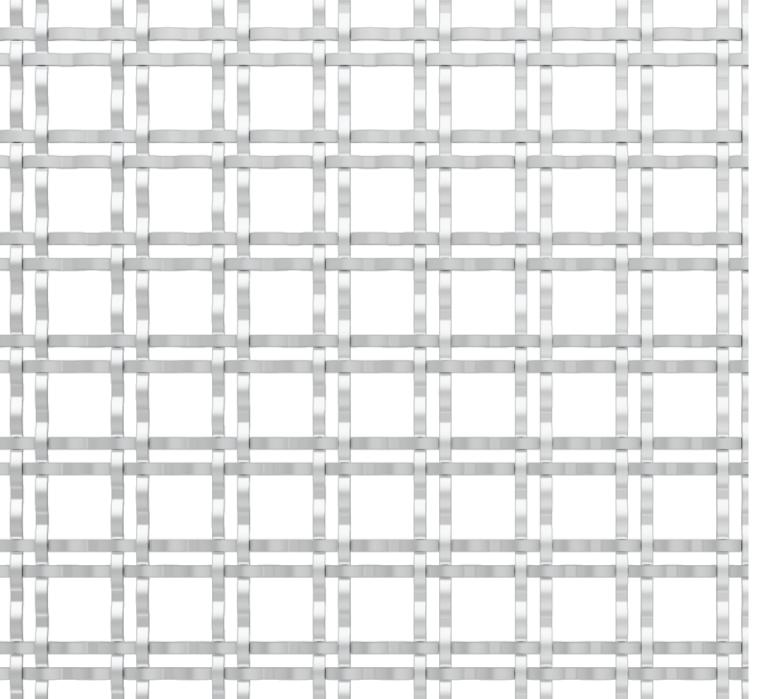

## Crimped

## MUSES-3230-S

Muses-3230-S is a wavy flat wire double woven structure, which can be used as a striking stair fence, space divider and wall covering in many occasions.