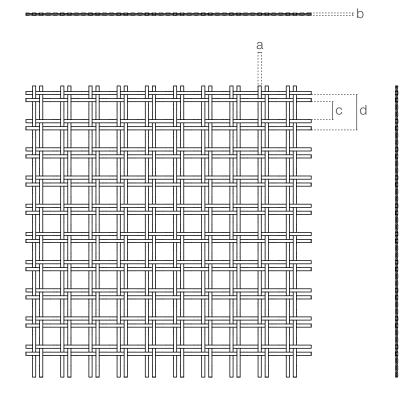

### **SPECIFICATION**

| Material                | SS304/SS316                                     |
|-------------------------|-------------------------------------------------|
| Surface finish          | Baking varnish and plating                      |
| Flat wire width (a)     | 3.2 mm                                          |
| Flat wire thickness (b) | 1 mm                                            |
| (c)                     | 16 mm × 16 mm                                   |
| (d)                     | 30 mm × 30 mm                                   |
| Open area               | 55.4%                                           |
| Weight                  | 4.1 kg/m <sup>2</sup>                           |
| Color                   | Natural colors, bronze, antique brass and brass |
|                         |                                                 |