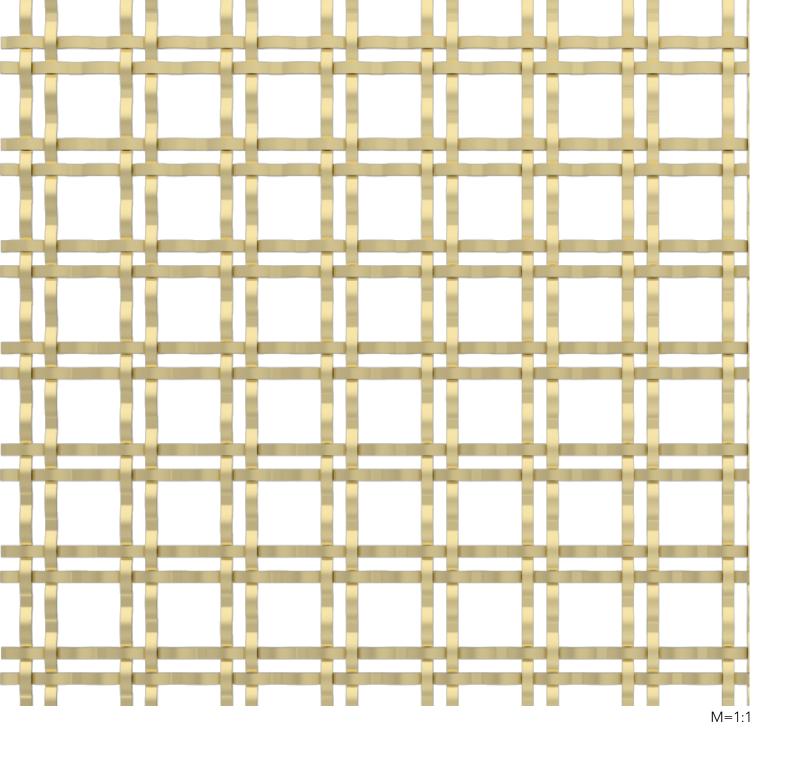

# MUSES-3230-B

Muses-3230-B is a simple double-stranded flat wire weaving method. This type of weaving method makes the structure stronger, and at the same time it will be scaled to many different sizes of openings and diameters, which is stronger than the traditional single-wire mesh. Besides, it add more patterns to create a stronger appeal and beauty.

### SPECIFICATION

| SS304/SS316                                        |
|----------------------------------------------------|
| Baking varnish and plating                         |
| 3.2 mm                                             |
| 1 mm                                               |
| 16 mm × 16 mm                                      |
| 30 mm × 30 mm                                      |
| 55.4%                                              |
| 4.1 kg/m <sup>2</sup>                              |
| Natural colors, bronze,<br>antique brass and brass |
|                                                    |