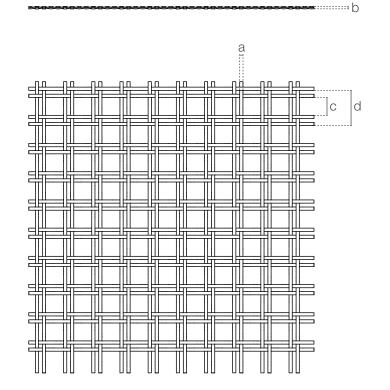

### SPECIFICATION

| SS304/SS316                                        |
|----------------------------------------------------|
| Baking varnish and plating                         |
| 3.2 mm                                             |
| 1 mm                                               |
| 16 mm × 16 mm                                      |
| 30 mm × 30 mm                                      |
| 55.4%                                              |
| 4.1 kg/m <sup>2</sup>                              |
| Natural colors, bronze,<br>antique brass and brass |
|                                                    |