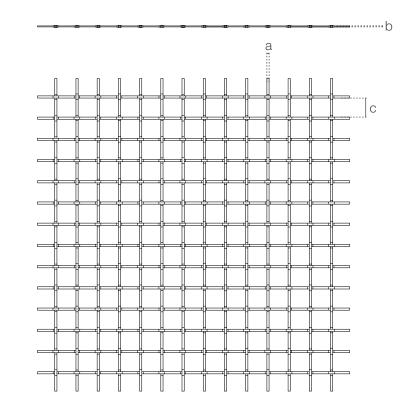

### SPACE

- Safety & Security
- Interior Design
- Furniture
- Wall Covering

| Material                | SS304/SS316                                        |
|-------------------------|----------------------------------------------------|
| Surface finish          | Baking varnish and plating                         |
| Flat wire width (a)     | 3.2 mm                                             |
| Flat wire thickness (b) | 1.5 mm                                             |
| Aperture (c)            | 27.5 mm                                            |
| Open area               | 78.83%                                             |
| Weight                  | 2.6 kg/m <sup>2</sup>                              |
| Color                   | Natural colors, bronze,<br>antique brass and brass |
|                         |                                                    |