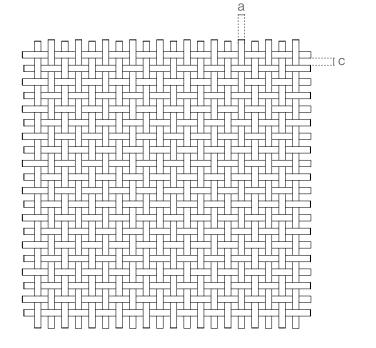

#### SPACE

Safety & Security

Crimped

- Facade
- Interior Design
- Furniture
- Wall Covering

| Material                | SS304/SS316                                        |
|-------------------------|----------------------------------------------------|
| Surface finish          | Baking varnish and plating                         |
| Flat wire width (a)     | 3.12 mm                                            |
| Flat wire thickness (b) | 1 mm                                               |
| Aperture (c)            | 3.43 mm                                            |
| Open area               | 28.3%                                              |
| Weight                  | 7.25 kg/m <sup>2</sup>                             |
| Color                   | Natural colors, bronze,<br>antique brass and brass |