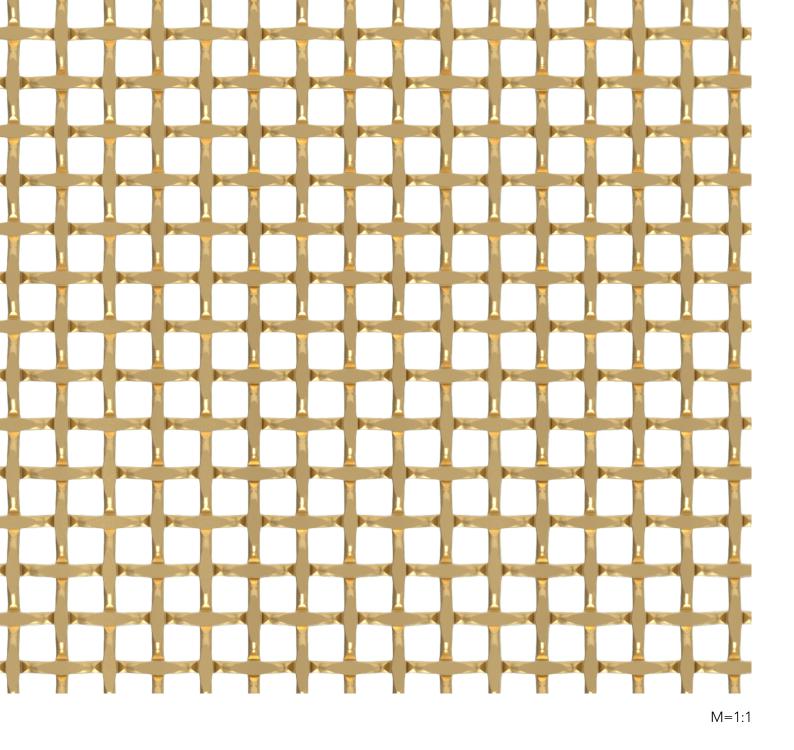

## **MUSES-3088**

Muses-3088 is an eye-catching brass-colored metal wire decorative mesh, which demonstrates Argger's unique embossing technology. The double-sided flattening process makes this small size mesh have oval facets, making it constantly The transition from a round, shiny surface to a highly multi-faceted satin surface adds to the visual effect.

### SPECIFICATION

| Material                | SS304/SS316                                        |
|-------------------------|----------------------------------------------------|
| Surface finish          | Baking varnish and plating                         |
| Round wire diameter (a) | 3 mm                                               |
| Round wire aperture (b) | 8.8 mm                                             |
| Open area               | 53.3%                                              |
| Weight                  | 7.77 kg/m²                                         |
| Color                   | Natural colors, bronze,<br>antique brass and brass |