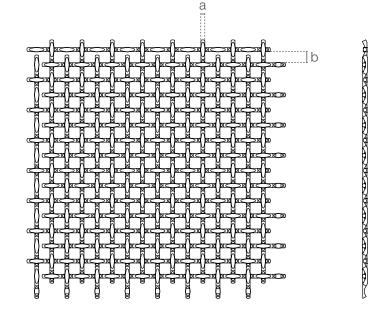

### SPECIFICATION

| Material                | SS304/SS316                                        |
|-------------------------|----------------------------------------------------|
| Surface finish          | Baking varnish and plating                         |
| Round wire diameter (a) | 3 mm                                               |
| Round wire aperture (b) | 8.8 mm                                             |
| Open area               | 53.3%                                              |
| Weight                  | 7.77 kg/m²                                         |
| Color                   | Natural colors, bronze,<br>antique brass and brass |