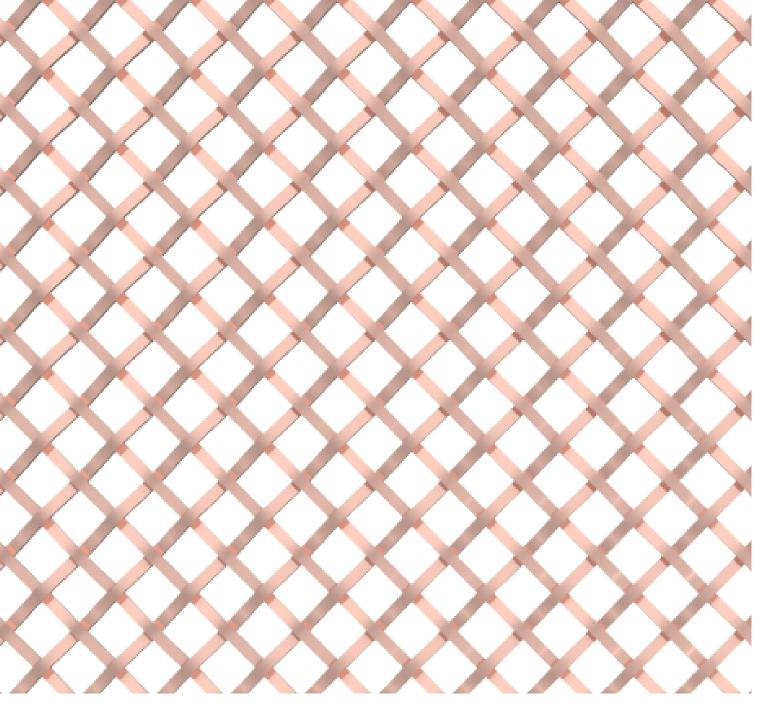

## **MUSES-3060**

Muses-3060 is a flat metal wire construction mesh made by ordinary crimping and weaving. This simple shape of flat metal wire and grid spacing combination is widely used in a variety of applications.

#### Partition

- Safety & Security
- Ceiling
- Interior Design
- Furniture
- Wall Covering

| Material                | SS304/SS316                                        |
|-------------------------|----------------------------------------------------|
| Surface finish          | Baking varnish and plating                         |
| Flat wire width (a)     | 3 mm                                               |
| Flat wire thickness (b) | 1.7 mm                                             |
| Flat wire aperture (c)  | 6 mm                                               |
| Open area               | 44.89%                                             |
| Weight                  | 8.9 kg/m <sup>2</sup>                              |
| Color                   | Natural colors, bronze,<br>antique brass and brass |