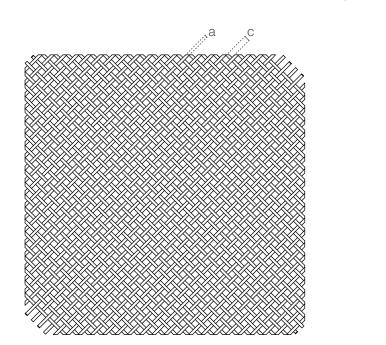

#### Partition

- Safety & Security
- Ceiling
- Interior Design
- Furniture
- Wall Covering

| Material                | SS304/SS316                                        |
|-------------------------|----------------------------------------------------|
| Surface finish          | Baking varnish and plating                         |
| Flat wire width (a)     | 3 mm                                               |
| Flat wire thickness (b) | 1.7 mm                                             |
| Flat wire aperture (c)  | 6 mm                                               |
| Open area               | 44.89%                                             |
| Weight                  | 8.9 kg/m <sup>2</sup>                              |
| Color                   | Natural colors, bronze,<br>antique brass and brass |