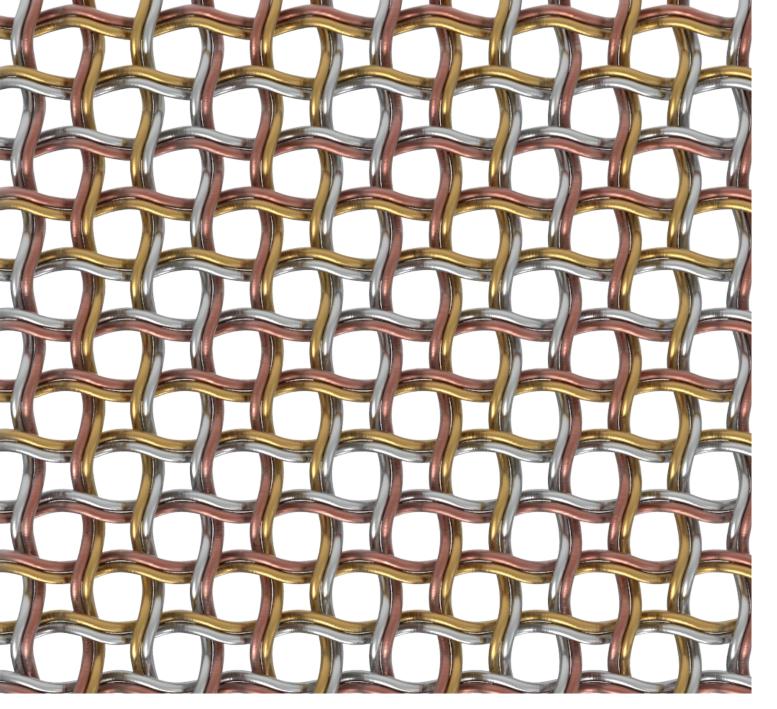

### **MUSES-2817**

Muses-2817 is a kind of decorative architectural mesh with exquisite appearance, which is woven from double round wavy metal wires of different colors.

This combination exudes a colorful and luxurious beauty. The double crimped thread pattern increases the strength of this weave, is durable, and is a suitable choice for railings, space dividers and signs, and many other interior or exterior design applications.

### **SPECIFICATION**

| Material          | SS304/SS316                                     |
|-------------------|-------------------------------------------------|
| Surface finish    | Baking varnish and plating                      |
| Wire diameter (a) | 2.8 mm                                          |
| (b)               | 17 mm                                           |
| (c)               | 10 mm                                           |
| Open area         | 58.2%                                           |
| Weight            | 14.5 kg/m <sup>2</sup>                          |
| Color             | Natural colors, bronze, antique brass and brass |