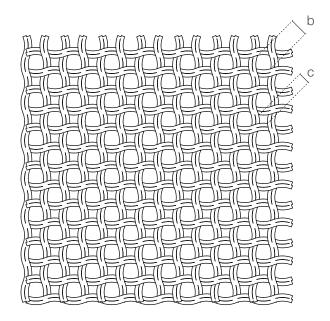

### **SPECIFICATION**

| Material          | SS304/SS316                                     |
|-------------------|-------------------------------------------------|
| Surface finish    | Baking varnish and plating                      |
| Wire diameter (a) | 2.8 mm                                          |
| (b)               | 17 mm                                           |
| (c)               | 10 mm                                           |
| Open area         | 58.2%                                           |
| Weight            | 14.5 kg/m <sup>2</sup>                          |
| Color             | Natural colors, bronze, antique brass and brass |