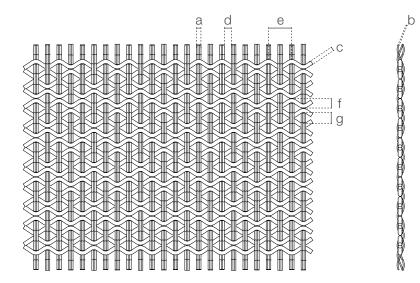

### SPECIFICATION

| Material                     | SS304/SS316                                        |
|------------------------------|----------------------------------------------------|
| Surface finish               | Baking varnish and plating                         |
| Groove wire width (a)        | 2.4 mm                                             |
| Groove wire thickness (b)    | 1.25 mm                                            |
| Wavy round wire diameter (c) | 2 mm                                               |
| Groove wire pitch (d)        | 3 mm                                               |
| Wavy round wire pitch (e)    | 10.5 mm                                            |
| (f)                          | 3 mm                                               |
| (g)                          | 6 mm                                               |
| Open area                    | 31.4%                                              |
| Weight                       | 6.9 kg/m <sup>2</sup>                              |
| Color                        | Natural colors, bronze,<br>antique brass and brass |
|                              |                                                    |