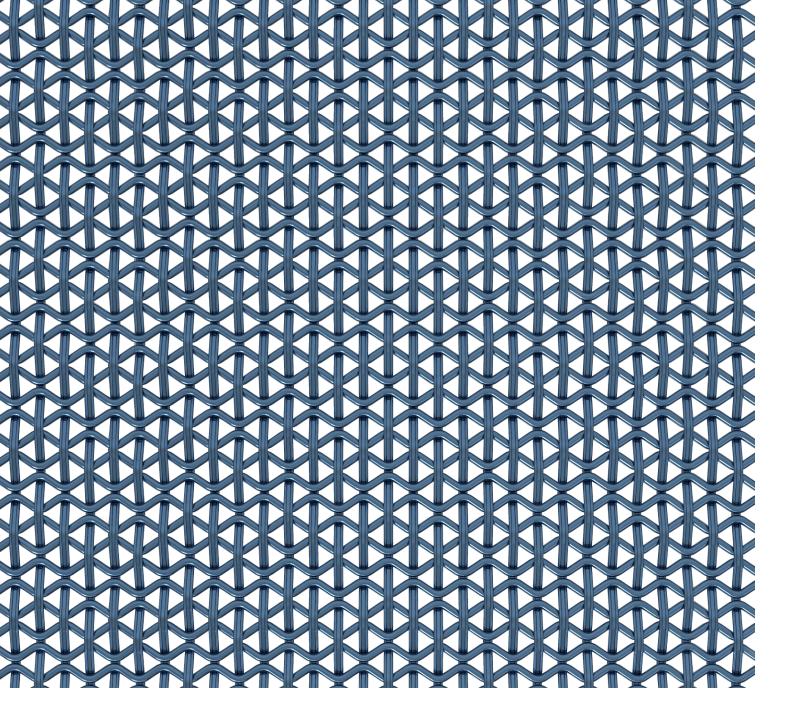

M=1:1

# MUSES-2420D

Muses-2420D is woven with wavy round wires and flat wires to form a unique pattern, coupled with eye-catching colors, can bring extraordinary visual experience, suitable for a variety of indoor and outdoor applications.