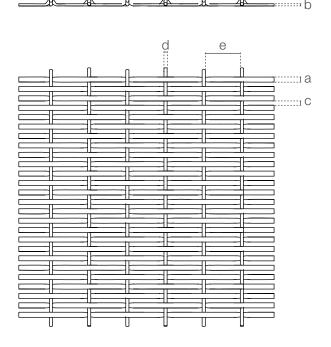

#### **SPECIFICATION**

| Material                | SS304/SS316                                     |
|-------------------------|-------------------------------------------------|
| Surface finish          | Baking varnish and plating                      |
| Flat wire width (a)     | 2.3 mm                                          |
| Flat wire thickness (b) | 1 mm                                            |
| Flat wire pitch (c)     | 1.6 mm                                          |
| Round wire diameter (d) | 1.45 mm                                         |
| Round wire pitch (e)    | 16 mm                                           |
| Open area               | 36.7%                                           |
| Weight                  | 5.2 kg/m <sup>2</sup>                           |
| Color                   | Natural colors, bronze, antique brass and brass |