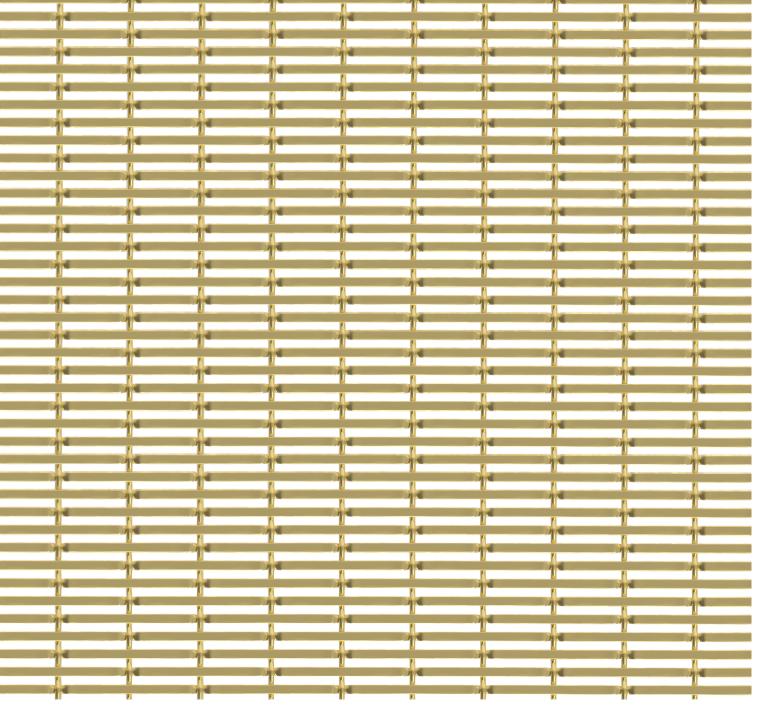

## MUSES-2314D

Muses-2314D is woven with brass-colored flattened warp wires and soft weft wires, forming a rectangular woven wire mesh pattern with narrow repetitions. It is beautiful and durable, suitable for building exterior walls, ceilings and interior decorations.

#### **SPECIFICATION**

| Material                | SS304/SS316                                     |
|-------------------------|-------------------------------------------------|
| Surface finish          | Baking varnish and plating                      |
| Flat wire width (a)     | 2.3 mm                                          |
| Flat wire thickness (b) | 1 mm                                            |
| Flat wire pitch (c)     | 1.6 mm                                          |
| Round wire diameter (d) | 1.45 mm                                         |
| Round wire pitch (e)    | 16 mm                                           |
| Open area               | 36.7%                                           |
| Weight                  | 5.2 kg/m <sup>2</sup>                           |
| Color                   | Natural colors, bronze, antique brass and brass |