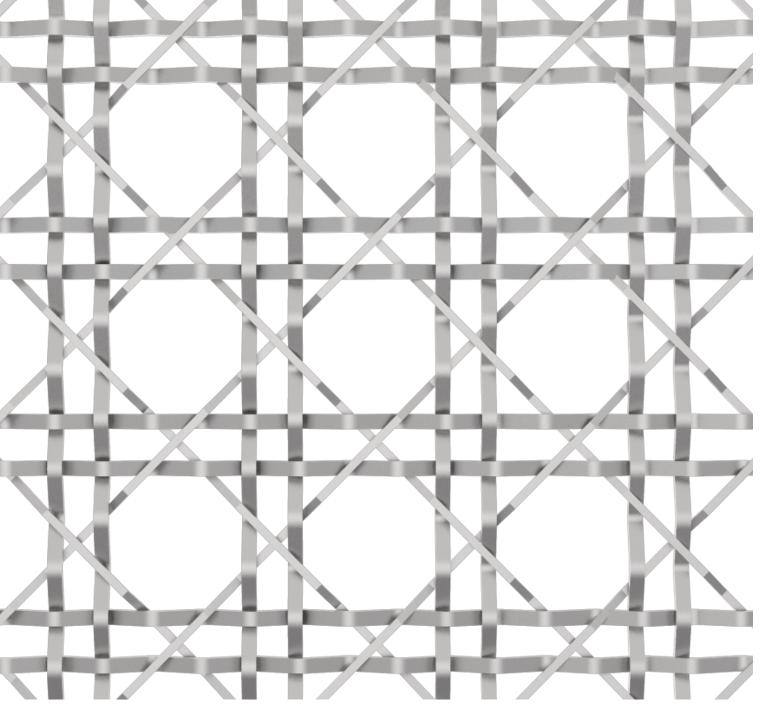

### MUSES-2140D

Muses-2140D is made of multiple flat wires crimped and woven together. This structure can create a unique sense of beauty and at the same time make the structure stronger, which can be used as partitions, guardrails or other interior decoration applications.