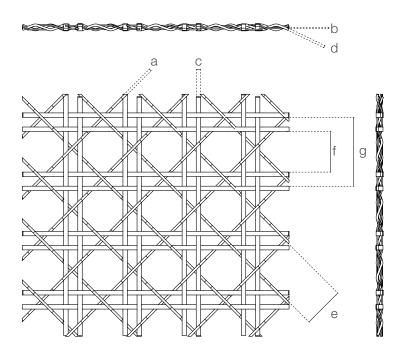

#### **SPECIFICATION**

| Material       | SS304/SS316                                     |
|----------------|-------------------------------------------------|
| Surface finish | Baking varnish and plating                      |
| (a)            | 2.15 mm                                         |
| (b)            | 1 mm                                            |
| (c)            | 4 mm                                            |
| (d)            | 2 mm                                            |
| (e)            | 36.6 mm × 36.6 mm                               |
| (f)            | 36.6 mm × 36.6 mm                               |
| (g)            | 62 mm × 62 mm                                   |
| Open area      | 63.36%                                          |
| Weight         | 6.1 kg/m <sup>2</sup>                           |
| Color          | Natural colors, bronze, antique brass and brass |