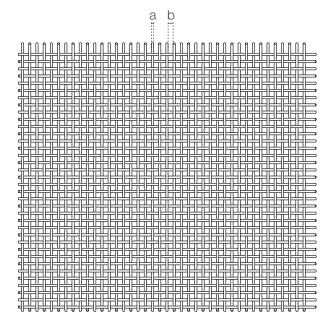

### **SPECIFICATION**

| Material          | SS304/SS316                                     |
|-------------------|-------------------------------------------------|
| Surface finish    | Baking varnish and plating                      |
| Wire diameter (a) | 2 mm                                            |
| Aperture (b)      | 4.5 mm × 4.5 mm                                 |
| Open area         | 47.6%                                           |
| Weight            | 8.2 kg/m <sup>2</sup>                           |
| Color             | Natural colors, bronze, antique brass and brass |