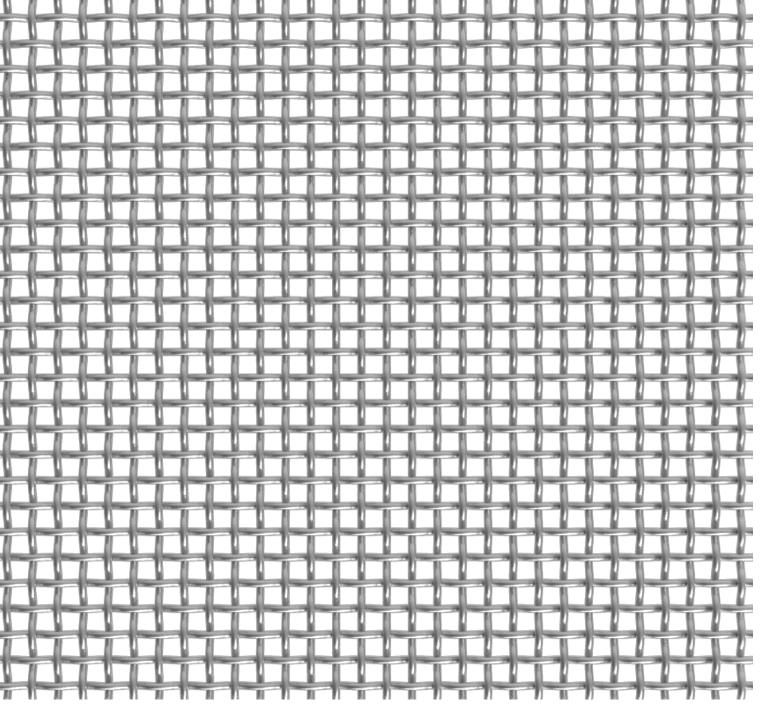

## **MUSES-2045**

Muses-2045 is woven from high-strength round metal wires, providing a strong and rigid mesh structure, with repeated square openings, the smoothness of the round wires and their bright characteristics, which increase the aesthetic quality and visual appeal. It is widely used in applications such as wall panels, ceilings, partitions and exterior walls.

### **SPECIFICATION**

| Material          | SS304/SS316                                     |
|-------------------|-------------------------------------------------|
| Surface finish    | Baking varnish and plating                      |
| Wire diameter (a) | 2 mm                                            |
| Aperture (b)      | 4.5 mm × 4.5 mm                                 |
| Open area         | 47.6%                                           |
| Weight            | 8.2 kg/m <sup>2</sup>                           |
| Color             | Natural colors, bronze, antique brass and brass |