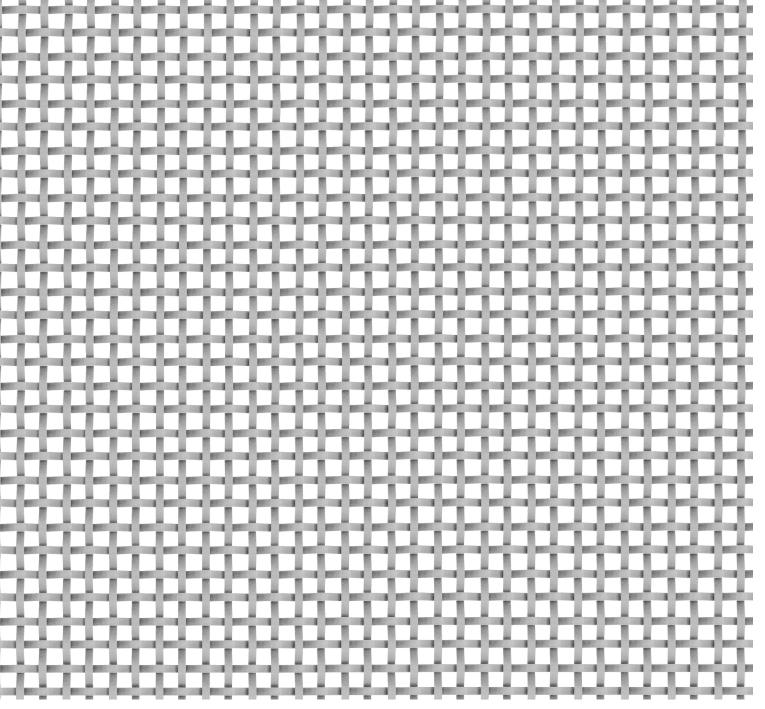

#### MUSES-2035-S

Muses-2035-S is a rigid mesh woven from stainless steel flat wires. The flat wires create a larger surface area, which reduces transparency but provides a wide range of brightness to achieve depth and visual appeal. Rigid mesh structure

#### **SPECIFICATION**

| Material                | SS304/SS316                                     |
|-------------------------|-------------------------------------------------|
| Surface finish          | Baking varnish and plating                      |
| Flat wire width (a)     | 2 mm                                            |
| Flat wire thickness (b) | 1 mm                                            |
| Aperture (c)            | $3.5 \text{ mm} \times 3.5 \text{ mm}$          |
| Open area               | 40.53%                                          |
| Weight                  | 5.86 kg/m <sup>2</sup>                          |
| Color                   | Natural colors, bronze, antique brass and brass |