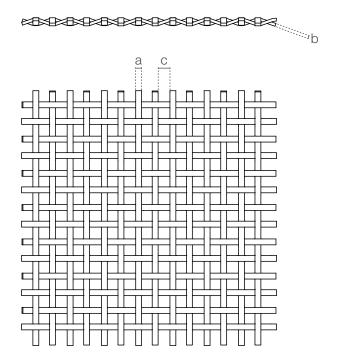

#### **SPECIFICATION**

| Material                | SS304/SS316                                     |
|-------------------------|-------------------------------------------------|
| Surface finish          | Baking varnish and plating                      |
| Flat wire width (a)     | 2 mm                                            |
| Flat wire thickness (b) | 1 mm                                            |
| Aperture (c)            | $3.5 \text{ mm} \times 3.5 \text{ mm}$          |
| Open area               | 40.53%                                          |
| Weight                  | 5.86 kg/m <sup>2</sup>                          |
| Color                   | Natural colors, bronze, antique brass and brass |