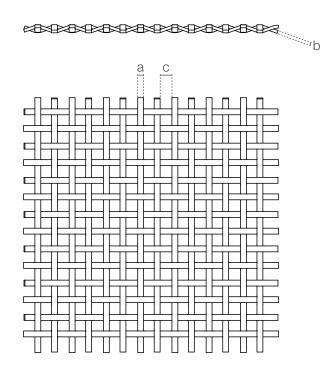

• Wall Covering

| Material                | SS304/SS316                                     |
|-------------------------|-------------------------------------------------|
| Surface finish          | Baking varnish and plating                      |
| Flat wire width (a)     | 2 mm                                            |
| Flat wire thickness (b) | 1 mm                                            |
| Aperture (c)            | 3.5 mm × 3.5 mm                                 |
| Open area               | 40.53%                                          |
| Weight                  | 5.86 kg/m <sup>2</sup>                          |
| Color                   | Natural colors, bronze, antique brass and brass |