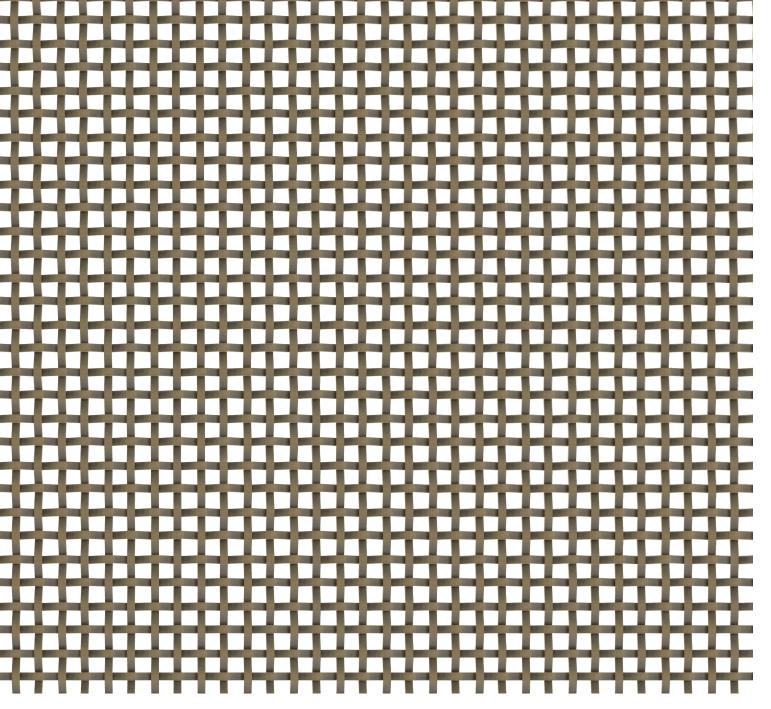

## MUSES-2035-BZ

Muses-2035-BZ is an antique brass decorative net, which is woven from flat wire. The antique surface treatment adds a sense of nostalgia. This type of net is usually used for decoration and other applications.

• Wall Covering

| Material                | SS304/SS316                                     |
|-------------------------|-------------------------------------------------|
| Surface finish          | Baking varnish and plating                      |
| Flat wire width (a)     | 2 mm                                            |
| Flat wire thickness (b) | 1 mm                                            |
| Aperture (c)            | 3.5 mm × 3.5 mm                                 |
| Open area               | 40.53%                                          |
| Weight                  | 5.86 kg/m <sup>2</sup>                          |
| Color                   | Natural colors, bronze, antique brass and brass |