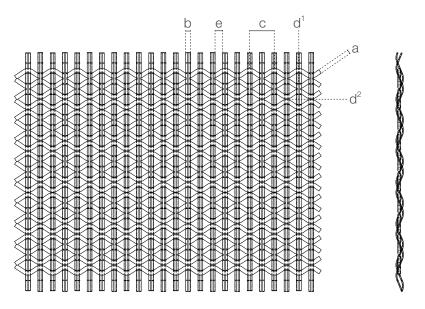

## **SPECIFICATION**

| Material                     | SS304/SS316                                     |
|------------------------------|-------------------------------------------------|
| Surface finish               | Baking varnish and plating                      |
| Wavy round wire diameter (a) | 2 mm                                            |
| Groove wire width (b)        | 2.3 mm                                          |
| Wavy wire pitch (c)          | 12 mm                                           |
| Wavy rhombus (d)             | 6 mm (d <sup>1</sup> )× 10 mm (d <sup>2</sup> ) |
| Groove Wire pitch (e)        | 4 mm                                            |
| Open area                    | 47.2%                                           |
| Weight                       | 5.1 kg/m <sup>2</sup>                           |
| Color                        | Natural colors, bronze, antique brass and brass |
|                              |                                                 |