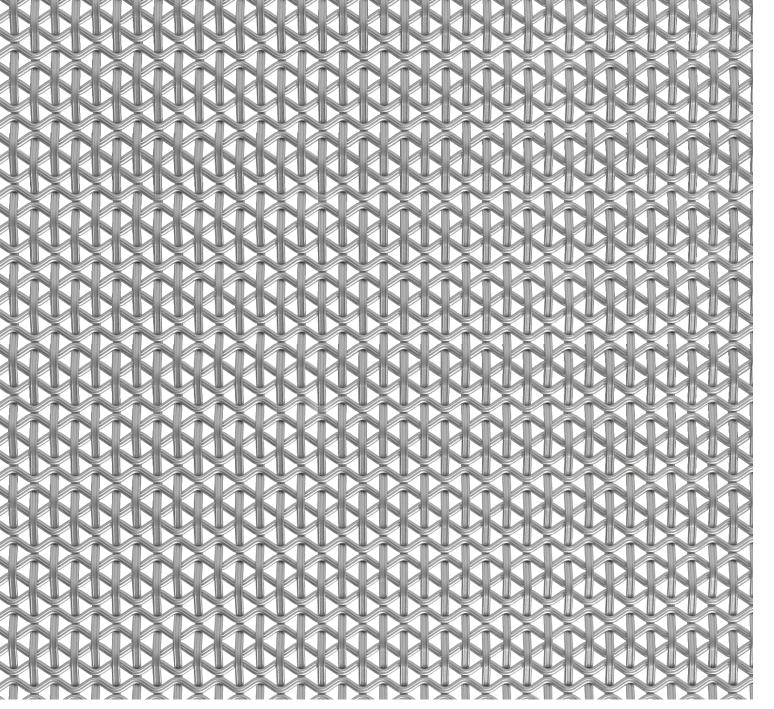

# MUSES-2023D

Muses-2023D is made of wavy round wires and flat wires woven together to form exquisite patterns, which are used in partitions, ceilings, exterior walls and interior decoration of cabinets, furniture, etc.

## **SPECIFICATION**

| Material                     | SS304/SS316                                     |
|------------------------------|-------------------------------------------------|
| Surface finish               | Baking varnish and plating                      |
| Wavy round wire diameter (a) | 2 mm                                            |
| Groove wire width (b)        | 2.3 mm                                          |
| Wavy wire pitch (c)          | 12 mm                                           |
| Wavy rhombus (d)             | 6 mm (d <sup>1</sup> )× 10 mm (d <sup>2</sup> ) |
| Groove Wire pitch (e)        | 4 mm                                            |
| Open area                    | 47.2%                                           |
| Weight                       | 5.1 kg/m <sup>2</sup>                           |
| Color                        | Natural colors, bronze, antique brass and brass |
|                              |                                                 |