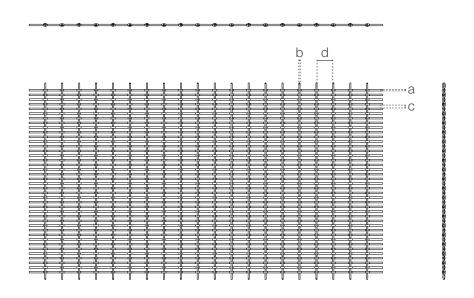

#### **SPECIFICATION**

| Material                  | SS304/SS316                                     |
|---------------------------|-------------------------------------------------|
| Surface finish            | Baking varnish and plating                      |
| Thicker wire diameter (a) | 2 mm                                            |
| Thinner wire diameter (b) | 1.5 mm                                          |
| Thicker wire pitch (c)    | 4 mm                                            |
| Thinner wire pitch (d)    | 20.3 mm                                         |
| Open area                 | 61.05%                                          |
| Weight                    | 5 kg/m <sup>2</sup>                             |
| Color                     | Natural colors, bronze, antique brass and brass |
|                           |                                                 |