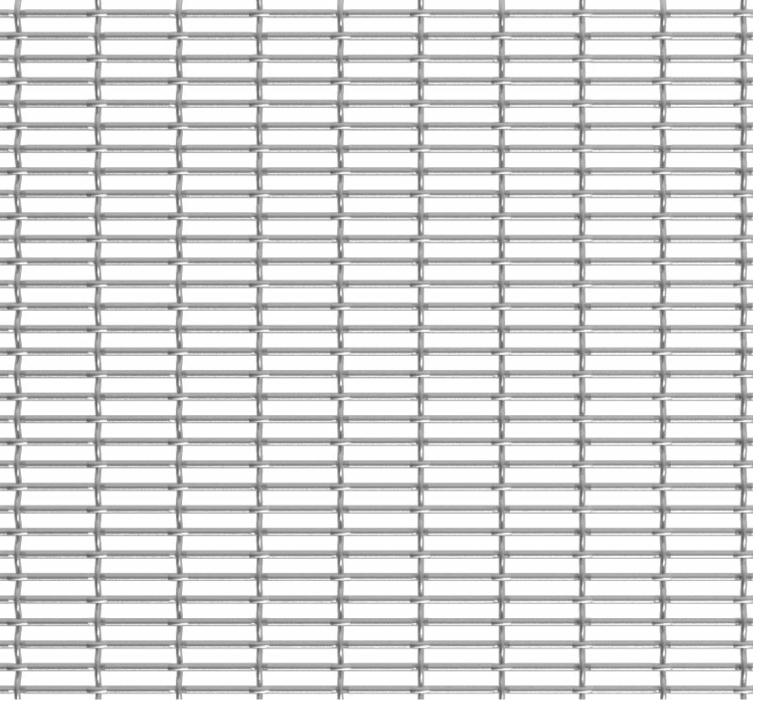

### MUSES-2015D

Muses-2015D is woven from 2 kinds of round wires with different thicknesses. The semi-transparent metal fabric enjoys a good view from the inside to the outside. It has high strength and durability and is suitable for a variety of internal and external applications. For example: guardrails, partitions, wall panels and interior decoration, etc.

#### **SPECIFICATION**

| Material                  | SS304/SS316                                     |
|---------------------------|-------------------------------------------------|
| Surface finish            | Baking varnish and plating                      |
| Thicker wire diameter (a) | 2 mm                                            |
| Thinner wire diameter (b) | 1.5 mm                                          |
| Thicker wire pitch (c)    | 4 mm                                            |
| Thinner wire pitch (d)    | 20.3 mm                                         |
| Open area                 | 61.05%                                          |
| Weight                    | 5 kg/m <sup>2</sup>                             |
| Color                     | Natural colors, bronze, antique brass and brass |
|                           |                                                 |