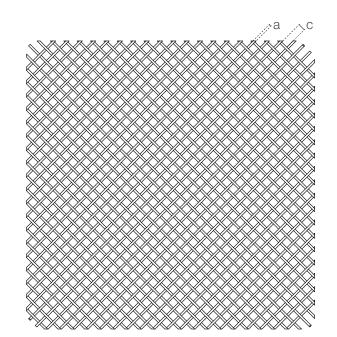

#### Partition

Safety & Security

Crimped

- Ceiling
- Interior Design
- Furniture
- Wall Covering

| Material                | SS304/SS316                                        |
|-------------------------|----------------------------------------------------|
| Surface finish          | Baking varnish and plating                         |
| Flat wire width (a)     | 1.9 mm                                             |
| Flat wire thickness (b) | 1.8 mm                                             |
| Flat wire aperture (c)  | 6.3 mm × 6.3 mm                                    |
| Open area               | 59.6%                                              |
| Weight                  | 6.6 kg/m <sup>2</sup>                              |
| Color                   | Natural colors, bronze,<br>antique brass and brass |