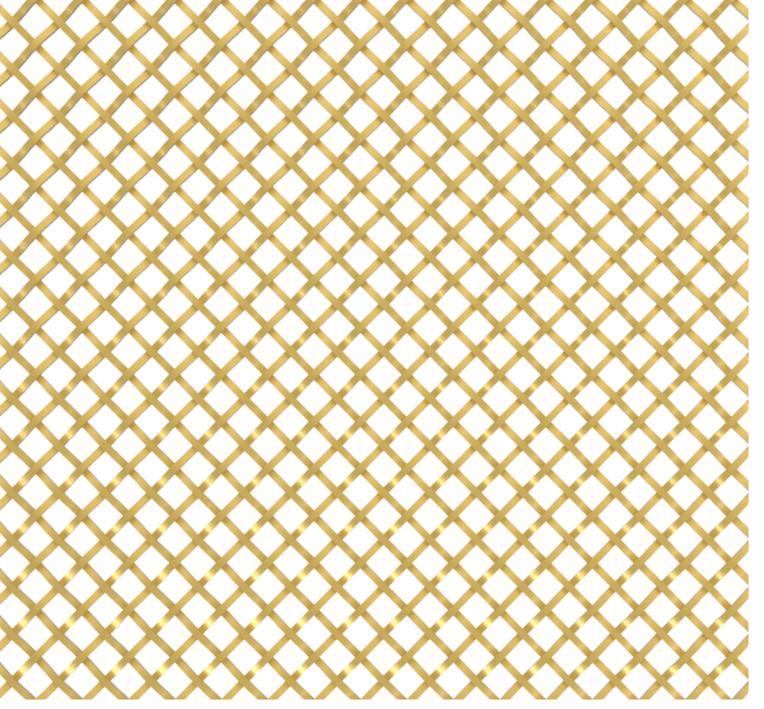

# MUSES-1963-B

Muses-1963-B is made of brass-colored thin flat wire crimped up and down. It can increase the visual texture and better decorate the internal space. It can be used as partitions, wall panels and furniture decorations.

# **SPECIFICATION**

| Material                | SS304/SS316                                     |
|-------------------------|-------------------------------------------------|
| Surface finish          | Baking varnish and plating                      |
| Flat wire width (a)     | 1.9 mm                                          |
| Flat wire thickness (b) | 1.8 mm                                          |
| Flat wire aperture (c)  | 6.3 mm × 6.3 mm                                 |
| Open area               | 59.6%                                           |
| Weight                  | 6.6 kg/m <sup>2</sup>                           |
| Color                   | Natural colors, bronze, antique brass and brass |