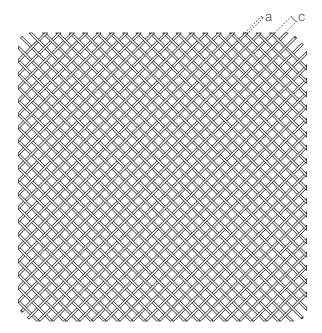

# **SPECIFICATION**

| Material                | SS304/SS316                                     |
|-------------------------|-------------------------------------------------|
| Surface finish          | Baking varnish and plating                      |
| Flat wire width (a)     | 1.9 mm                                          |
| Flat wire thickness (b) | 1.8 mm                                          |
| Flat wire aperture (c)  | 6.3 mm × 6.3 mm                                 |
| Open area               | 59.6%                                           |
| Weight                  | 6.6 kg/m <sup>2</sup>                           |
| Color                   | Natural colors, bronze, antique brass and brass |