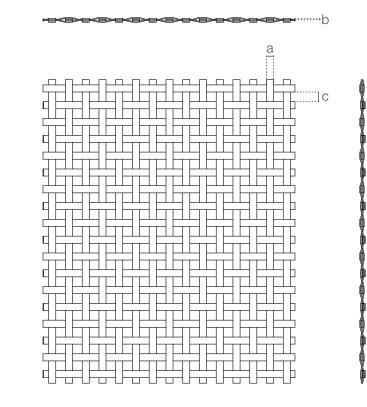

## SPACE

Safety & Security

Crimped

- Ceiling
- Interior Design
- Furniture
- Wall Covering

| Material                | SS304/SS316                                        |
|-------------------------|----------------------------------------------------|
| Surface finish          | Baking varnish and plating                         |
| Flat wire width (a)     | 17.85 mm                                           |
| Flat wire thickness (b) | 2.5 mm                                             |
| Aperture (c)            | 24.5 mm × 24.5 mm                                  |
| Open area               | 61.72%                                             |
| Weight                  | 16.944 kg/m²                                       |
| Color                   | Natural colors, bronze,<br>antique brass and brass |