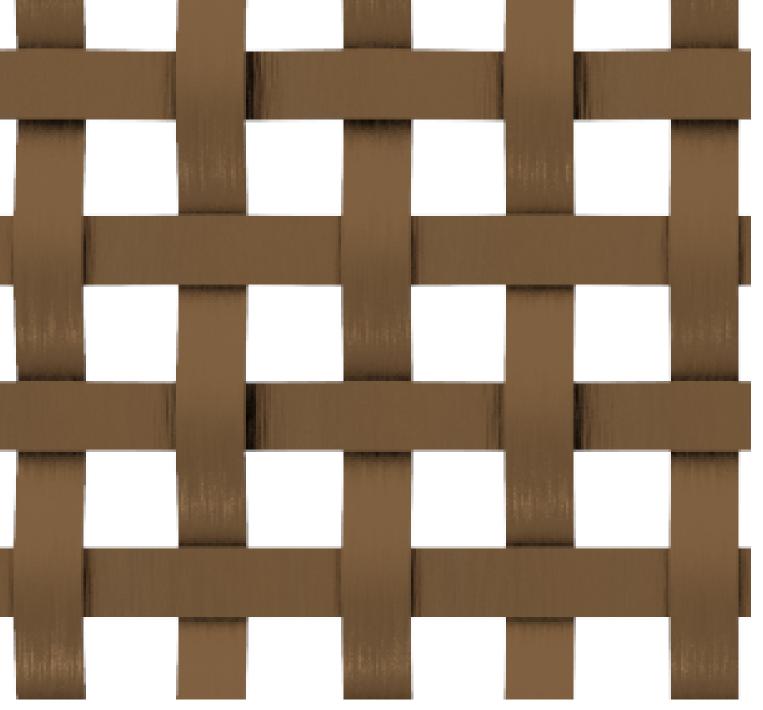

## **MUSES-1724**

Muses-1724 decorative architectural mesh has an antique effect and creates a unique aesthetic effect. At the same time, because the decorative mesh is woven from high-strength metal wires, it has high strength and durability and is very suitable for long-term use.

## SPACE

Safety & Security

Crimped

- Ceiling
- Interior Design
- Furniture
- Wall Covering

| Material                | SS304/SS316                                        |
|-------------------------|----------------------------------------------------|
| Surface finish          | Baking varnish and plating                         |
| Flat wire width (a)     | 17.85 mm                                           |
| Flat wire thickness (b) | 2.5 mm                                             |
| Aperture (c)            | 24.5 mm × 24.5 mm                                  |
| Open area               | 61.72%                                             |
| Weight                  | 16.944 kg/m²                                       |
| Color                   | Natural colors, bronze,<br>antique brass and brass |