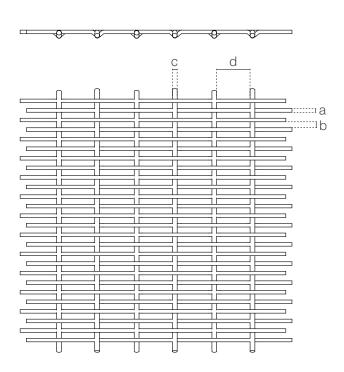

#### **SPECIFICATION**

| Material                | SS304/SS316                                     |
|-------------------------|-------------------------------------------------|
| Surface finish          | Baking varnish and plating                      |
| Round wire diameter (a) | 1.6 mm                                          |
| Round wire pitch (b)    | 3 mm                                            |
| Rope diameter (c)       | 2.15 mm                                         |
| Rope pitch (d)          | 15 mm                                           |
| Open area               | 56.12%                                          |
| Weight                  | 5.6 kg/m <sup>2</sup>                           |
| Color                   | Natural colors, bronze, antique brass and brass |