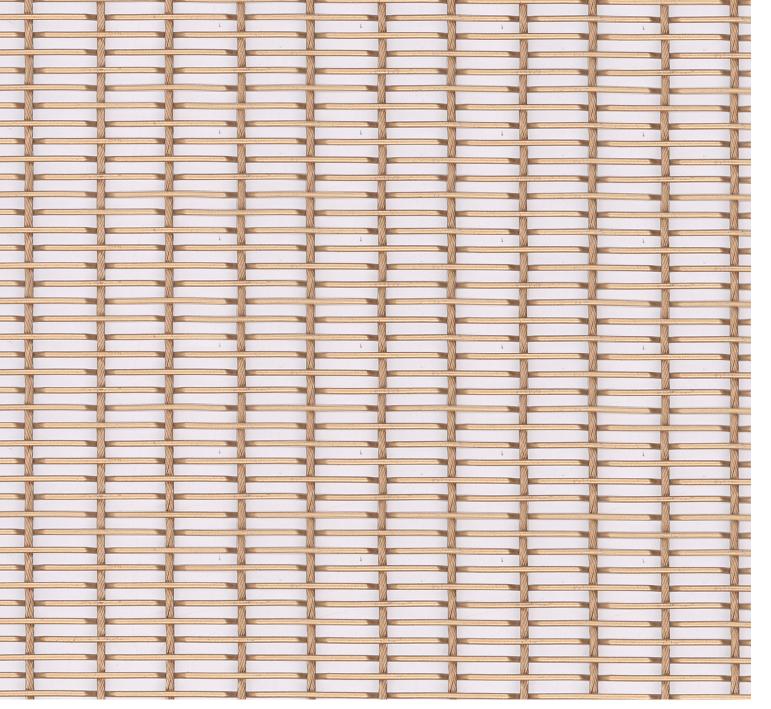

M=1:1

# Crimped

## **MUSES-1621D**

Muses-1621D decorative architectural mesh is woven from bronze round wires and ropes, with a unique visual texture, suitable for applications such as partitions, wall panels and guardrails.