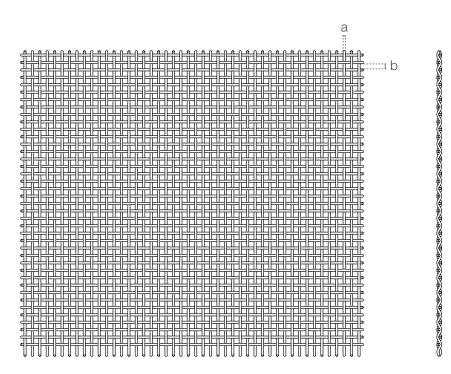

### **SPECIFICATION**

| Material          | SS304/SS316                                          |
|-------------------|------------------------------------------------------|
| Surface finish    | Baking varnish and plating                           |
| Wire diameter (a) | 1.5 mm                                               |
| Aperture (b)      | $3.5 \text{ mm } (b^1) \times 3.5 \text{ mm } (b^2)$ |
| Open area         | 49%                                                  |
| Weight            | 6 kg/m <sup>2</sup>                                  |
| Color             | Natural colors, bronze, antique brass and brass      |