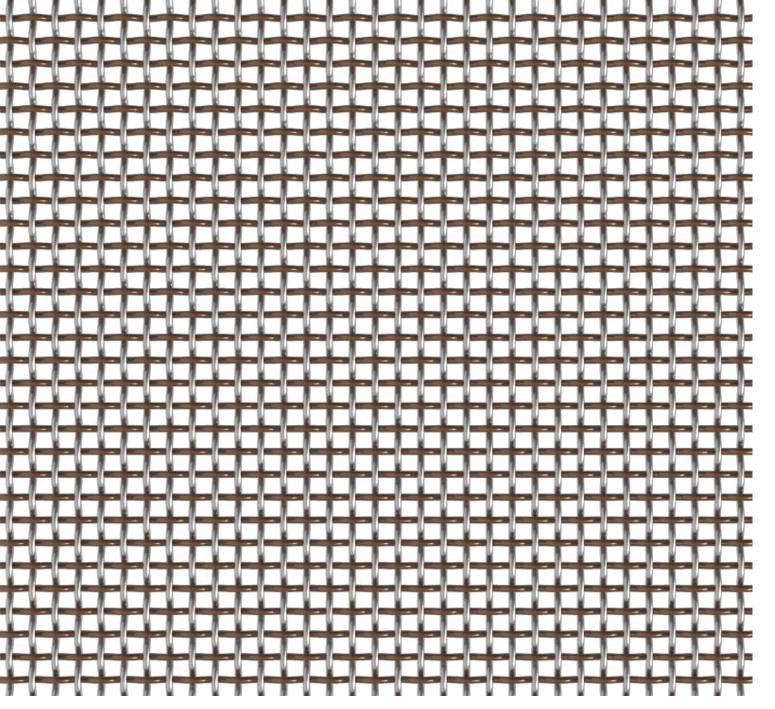

## **MUSES-1535**

Muses-1535 is a small flat-weave crimped metal wire mesh pattern, which is woven from two different colors of stainless steel round wires. It produces a very unique subtle color mixture. Through reflection, there will be different display effects at different angles, Showing extraordinary beauty, is widely used in exterior wall and interior decoration applications.