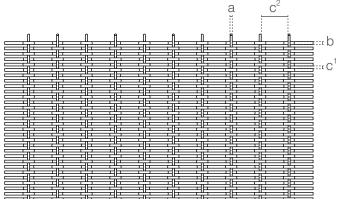

### **SPECIFICATION**

| Material                     | SS304/SS316                                      |
|------------------------------|--------------------------------------------------|
| Surface finish               | Baking varnish and plating                       |
| Vertical wire diameter (a)   | 1.5 mm                                           |
| Horizontal wire diameter (b) | 2 mm                                             |
| Aperture (c)                 | 2 mm (c <sup>1</sup> ) × 20 mm (c <sup>2</sup> ) |
| Open area                    | 47%                                              |
| Weight                       | 6.9 kg/m <sup>2</sup>                            |
| Color                        | Natural colors, bronze, antique brass and brass  |