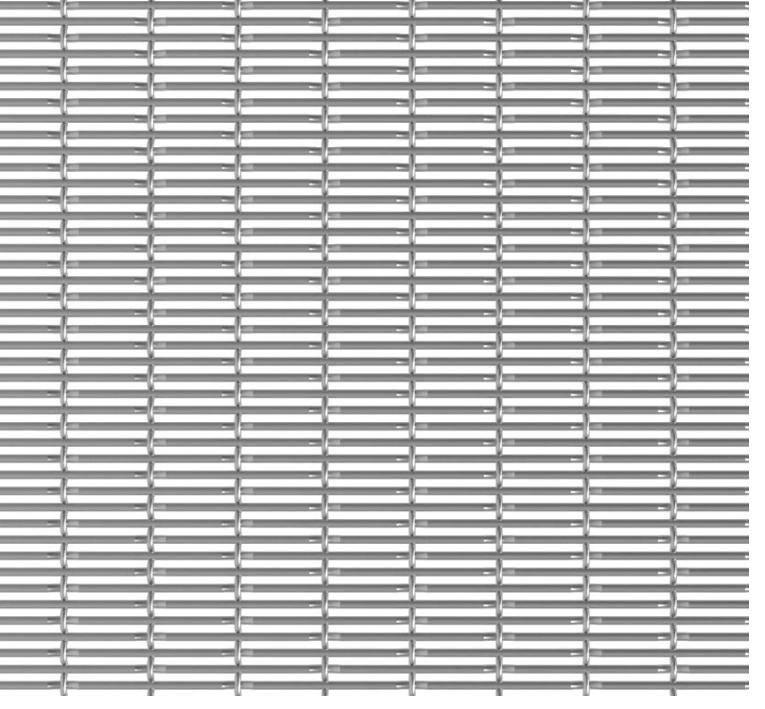

## MUSES-1520D

Muses-1520D is woven from two high-strength stainless steel round wires with different thicknesses. It is strong and durable. At the same time, the exquisite patterns formed by weaving give extraordinary beauty. It is widely used in partitions, exterior walls and guardrails and other internal and external applications.

### **SPECIFICATION**

| Material                     | SS304/SS316                                      |
|------------------------------|--------------------------------------------------|
| Surface finish               | Baking varnish and plating                       |
| Vertical wire diameter (a)   | 1.5 mm                                           |
| Horizontal wire diameter (b) | 2 mm                                             |
| Aperture (c)                 | 2 mm (c <sup>1</sup> ) × 20 mm (c <sup>2</sup> ) |
| Open area                    | 47%                                              |
| Weight                       | 6.9 kg/m <sup>2</sup>                            |
| Color                        | Natural colors, bronze, antique brass and brass  |