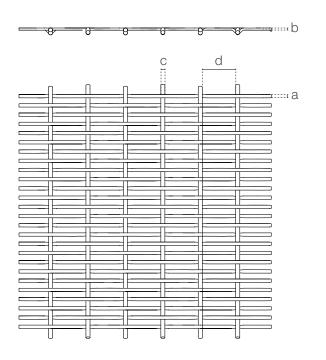

#### **SPECIFICATION**

| Material                | SS304/SS316                                     |
|-------------------------|-------------------------------------------------|
| Surface finish          | Baking varnish and plating                      |
| Flat wire width (a)     | 1.55 mm                                         |
| Flat wire thickness (b) | 1 mm                                            |
| Rope diameter (c)       | 1.9 mm                                          |
| Rope pitch (d)          | 15.5 mm                                         |
| Open area               | 56.12%                                          |
| Weight                  | 4.4 kg/m <sup>2</sup>                           |
| Color                   | Natural colors, bronze, antique brass and brass |