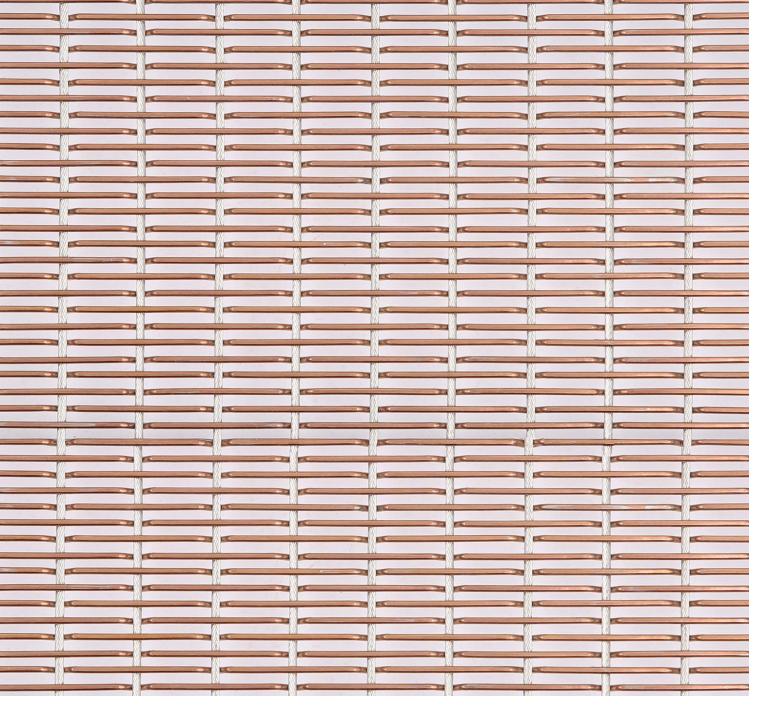

## MUSES-1519D

Muses-1519D decorative architectural mesh is woven from bronze round wires and natural-colored ropes. The color contrast is sharp and impressive. It is suitable for interior decoration design.

#### **SPECIFICATION**

| Material                | SS304/SS316                                     |
|-------------------------|-------------------------------------------------|
| Surface finish          | Baking varnish and plating                      |
| Flat wire width (a)     | 1.55 mm                                         |
| Flat wire thickness (b) | 1 mm                                            |
| Rope diameter (c)       | 1.9 mm                                          |
| Rope pitch (d)          | 15.5 mm                                         |
| Open area               | 56.12%                                          |
| Weight                  | 4.4 kg/m <sup>2</sup>                           |
| Color                   | Natural colors, bronze, antique brass and brass |