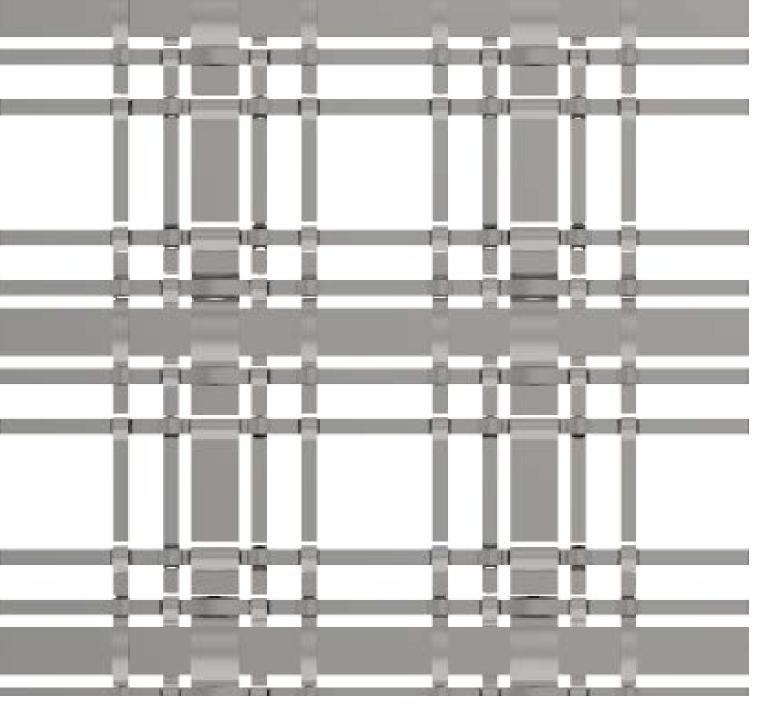

## MUSES-1240D

Muses-1240D decorative architectural mesh is centered on a wide flat metal wire with four thinner wires on both sides. This symmetrical structure adds a unique aesthetic feeling and is suitable for applications such as room partitions and indoor and outdoor safety fences.