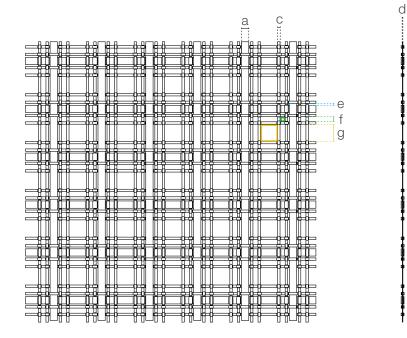

#### Partition

- Safety & Security
- Ceiling
- Interior Design
- Furniture
- Wall Covering

| Material                | SS304/SS316                                     |
|-------------------------|-------------------------------------------------|
| Surface finish          | Baking varnish and plating                      |
| Flat wire width (a)     | 1.55 mm                                         |
| Flat wire thickness (b) | 1 mm                                            |
| Rope diameter (c)       | 1.9 mm                                          |
| Rope pitch (d)          | 15.5 mm                                         |
| Open area               | 56.12%                                          |
| Weight                  | 4.4 kg/m <sup>2</sup>                           |
| Color                   | Natural colors, bronze, antique brass and brass |