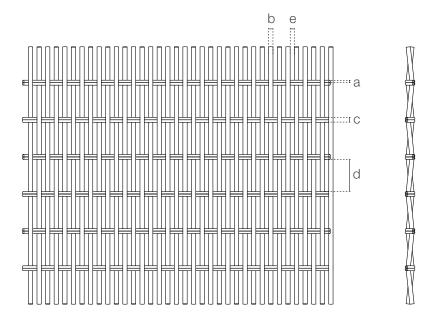

### **SPECIFICATION**

| Material                       | SS304/SS316                                     |
|--------------------------------|-------------------------------------------------|
| Surface finish                 | Baking varnish and plating                      |
| 2-round-wire diameter (a)      | 1.15 mm                                         |
| Cross rod diameter (b)         | 2 mm                                            |
| 2-round-wire overall width (c) | 2.3 mm                                          |
| 2-round-wire pitch (d)         | 15 mm                                           |
| Cross rod pitch (e)            | 2 mm                                            |
| Open area                      | 43.1%                                           |
| Weight                         | 3.8 kg/m <sup>2</sup>                           |
| Color                          | Natural colors, bronze, antique brass and brass |