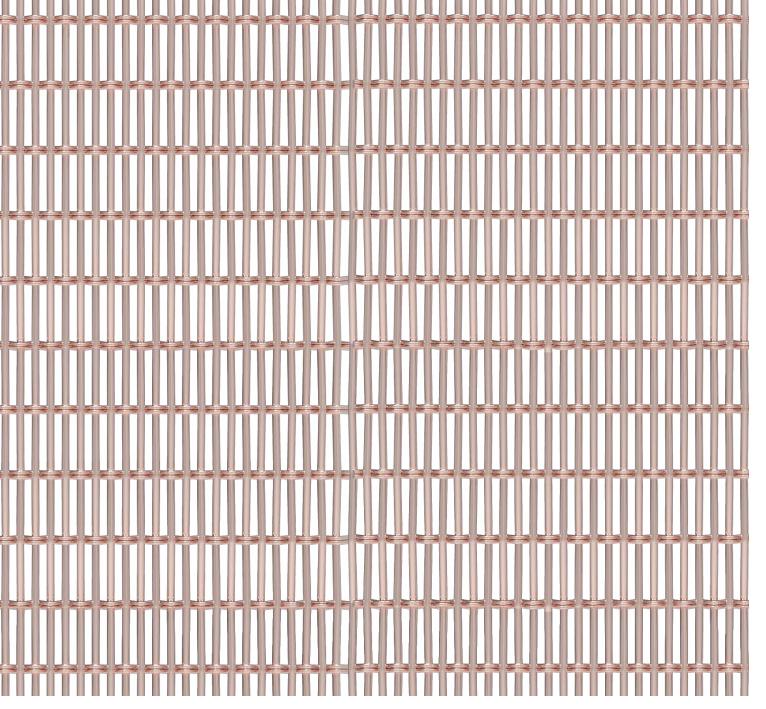

## MUSES-1120D

Muses-1120D is an architectural decorative mesh woven by two side-by-side stainless steel round wires and vertical wires. It is characterized by a smooth flat surface on one side, which can reflect light evenly, and is often used in various interior decorations.

### **SPECIFICATION**

| Material                       | SS304/SS316                                     |
|--------------------------------|-------------------------------------------------|
| Surface finish                 | Baking varnish and plating                      |
| 2-round-wire diameter (a)      | 1.15 mm                                         |
| Cross rod diameter (b)         | 2 mm                                            |
| 2-round-wire overall width (c) | 2.3 mm                                          |
| 2-round-wire pitch (d)         | 15 mm                                           |
| Cross rod pitch (e)            | 2 mm                                            |
| Open area                      | 43.1%                                           |
| Weight                         | 3.8 kg/m <sup>2</sup>                           |
| Color                          | Natural colors, bronze, antique brass and brass |