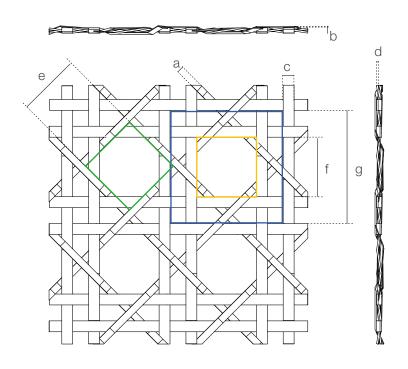

#### **SPECIFICATION**

| Material       | SS304/SS316                                          |
|----------------|------------------------------------------------------|
| Surface finish | Baking varnish and plating                           |
| (a)            | 11.85 mm                                             |
| (b)            | 1.2 mm                                               |
| (c)            | 18.3 mm                                              |
| (d)            | 2.8 mm                                               |
| (e)            | $105 \text{ mm } (e^1) \times 105 \text{ mm } (e^2)$ |
| (f)            | 100 mm ( $f^1$ ) × 100 mm ( $f^2$ )                  |
| (g)            | 190 mm ( $g^1$ ) × 190 mm ( $g^2$ )                  |
| Open area      | 48%                                                  |
| Weight         | 3.8 kg/m <sup>2</sup>                                |
| Color          | Natural colors, bronze, antique brass and brass      |