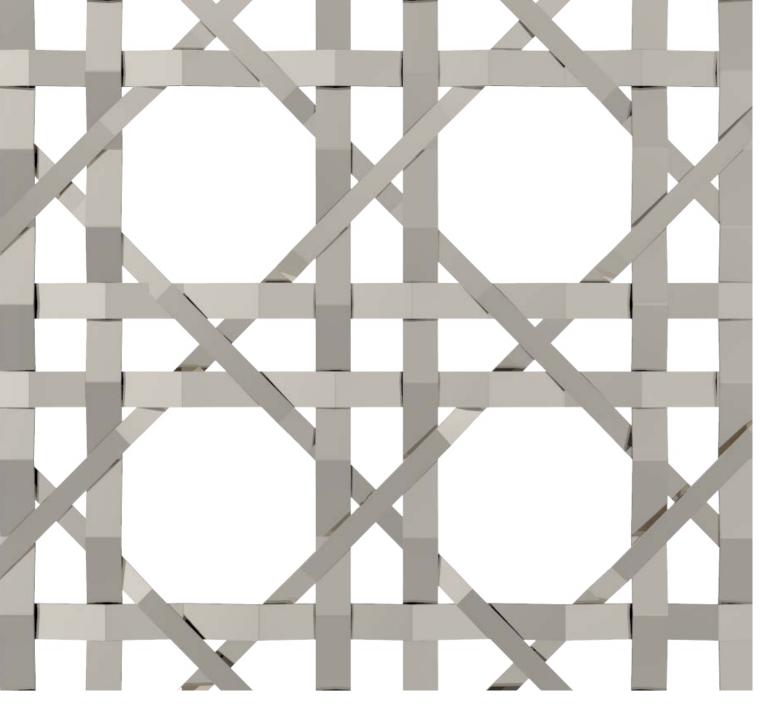

# Crimped

## MUSES-1118D

Muses-1118D is a crimped metal wire mesh woven from multiple wide flat wires. It can be used as a partition to divide areas and maintain a sense of openness, or as a wall panel to enhance protection and create an eye-catching environment. It functions as a guardrail, providing safety protection while maintaining a delicate beauty.