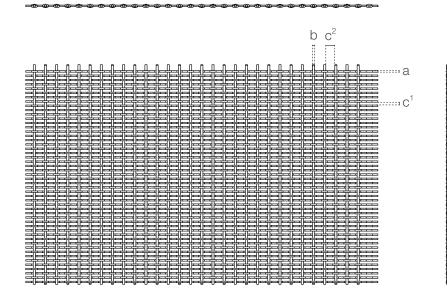

#### **SPECIFICATION**

| SS304/SS316                                        |
|----------------------------------------------------|
| Baking varnish and plating                         |
| 1 mm                                               |
| 1.5 mm                                             |
| $2 \text{ mm } (c^1) \times 6.3 \text{ mm } (c^2)$ |
| 54%                                                |
| 3.9 kg/m <sup>2</sup>                              |
| Natural colors, bronze, antique brass and brass    |
|                                                    |