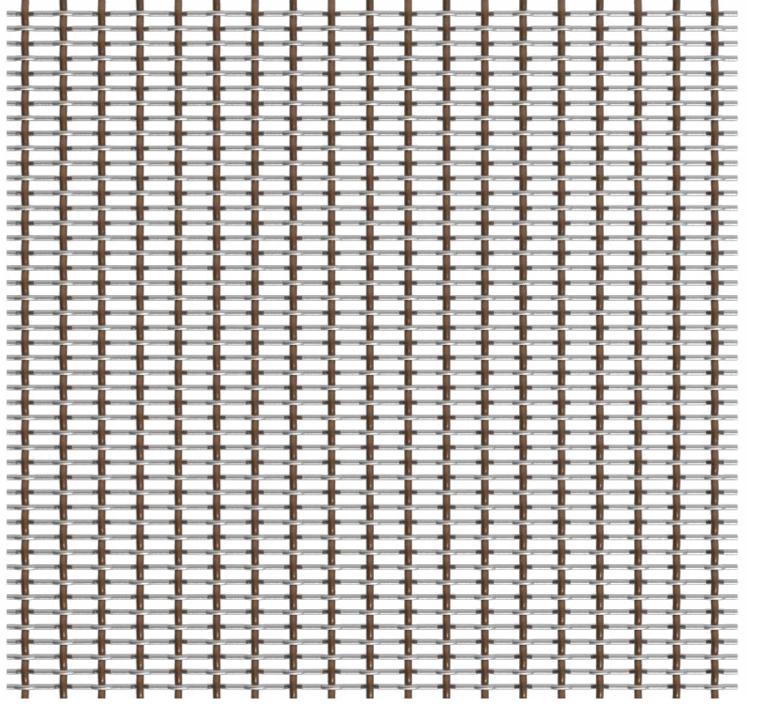

## MUSES-1015D

Muses-1015D decorative architectural mesh is woven from two wavy stainless steel round wires with different diameters. The combination of stainless steel and bronze finishes creates a sharp contrast, which can provide color and form of aesthetic vitality.

#### **SPECIFICATION**

| SS304/SS316                                        |
|----------------------------------------------------|
| Baking varnish and plating                         |
| 1 mm                                               |
| 1.5 mm                                             |
| $2 \text{ mm } (c^1) \times 6.3 \text{ mm } (c^2)$ |
| 54%                                                |
| 3.9 kg/m <sup>2</sup>                              |
| Natural colors, bronze, antique brass and brass    |
|                                                    |