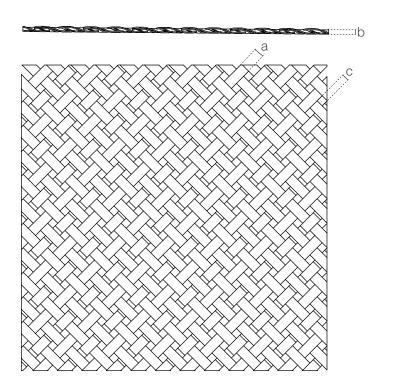

### **SPECIFICATION**

| Material                | SS304/SS316                                     |
|-------------------------|-------------------------------------------------|
| Surface finish          | Baking varnish and plating                      |
| Flat wire width (a)     | 10 mm                                           |
| Flat wire thickness (b) | 1 mm                                            |
| Flat wire aperture (c)  | 7 mm                                            |
| Open area               | 16%                                             |
| Weight                  | 9.5 kg/m <sup>2</sup>                           |
| Color                   | Natural colors, bronze, antique brass and brass |
|                         |                                                 |