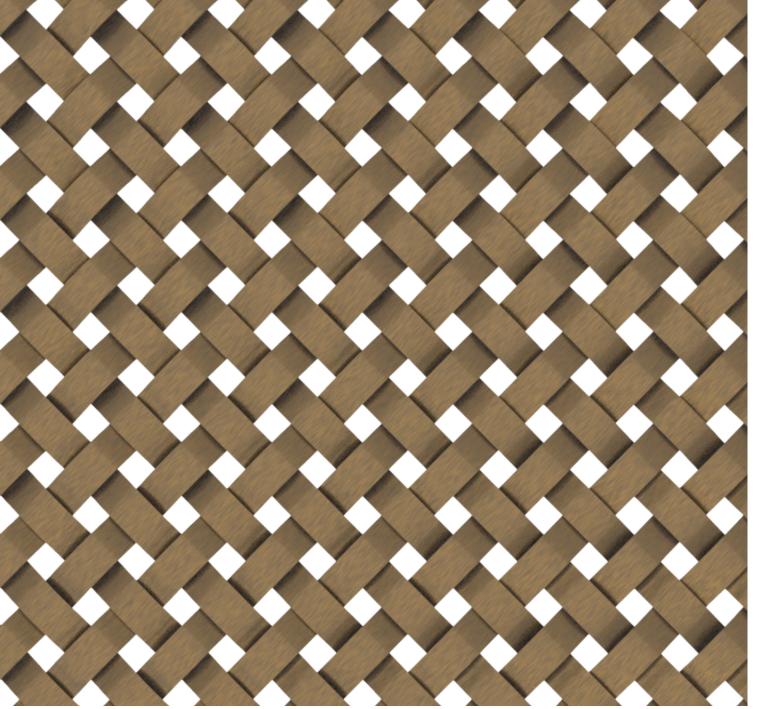

# MUSES-10070

Muses-10070 is woven from wide flat stainless steel wire with antique brass treatment, making it classic and evocative. It is an ideal choice for indoor and outdoor decoration, such as exterior wall facades, partitions and guardrails.

### **SPECIFICATION**

| Material                | SS304/SS316                                     |
|-------------------------|-------------------------------------------------|
| Surface finish          | Baking varnish and plating                      |
| Flat wire width (a)     | 10 mm                                           |
| Flat wire thickness (b) | 1 mm                                            |
| Flat wire aperture (c)  | 7 mm                                            |
| Open area               | 16%                                             |
| Weight                  | 9.5 kg/m <sup>2</sup>                           |
| Color                   | Natural colors, bronze, antique brass and brass |
|                         |                                                 |