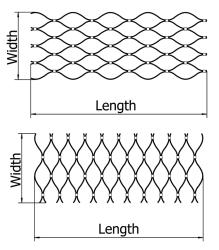

### SPACE

- Partition
- Safety & Security

Rope

Interior Design

| Material                       | stainless steel                    |
|--------------------------------|------------------------------------|
| Rope diameter                  | 1.0–5.0 mm                         |
| Construction                   | 7 × 7, 7 × 19, etc.                |
| Mesh shape (standard)          | diamond with mesh angle 60 degree. |
| Height(H)                      | 20–300 mm                          |
| Width (W)                      | 20–300 mm                          |
| Minimum tensile breaking loads | 0.5–20.6 KN.                       |
| Light transmission             | 78% – 99%.                         |
| Open area                      | variable.                          |
|                                |                                    |