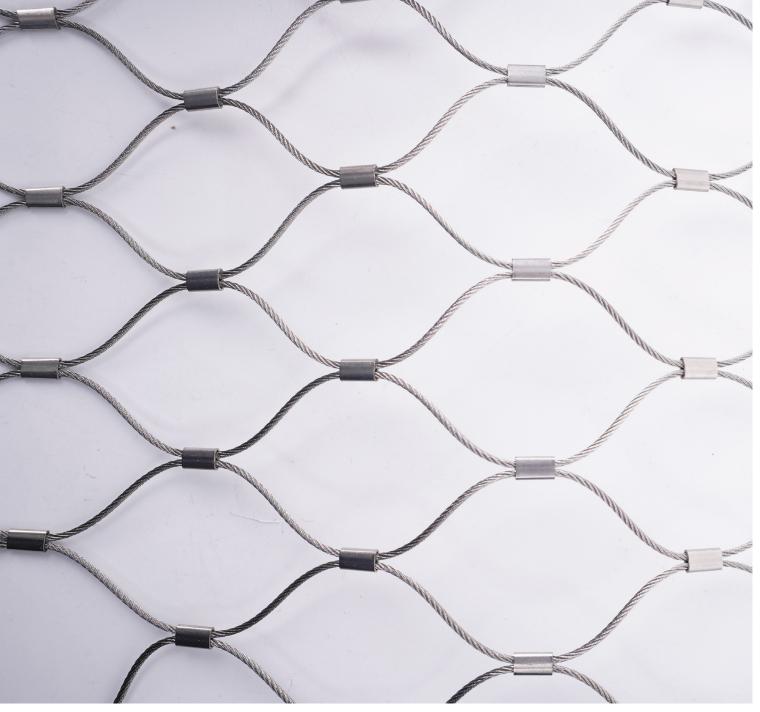

# GORDIUS-3030

Gordius-3030 is composed of stainless steel ferrules and stainless steel cables. Its unique diamond opening combines with ferrules to make the stainless steel cable mesh more beautiful. It is widely used in building facade green walls, handrails, stairs and footpath and plays the role of protection.

### SPACE

- Partition
- Safety & Security

Rope

Interior Design

| Material                       | stainless steel                    |
|--------------------------------|------------------------------------|
| Rope diameter                  | 1.0–5.0 mm                         |
| Construction                   | 7 × 7, 7 × 19, etc.                |
| Mesh shape (standard)          | diamond with mesh angle 60 degree. |
| Height(H)                      | 20–300 mm                          |
| Width (W)                      | 20–300 mm                          |
| Minimum tensile breaking loads | 0.5–20.6 KN.                       |
| Light transmission             | 78% – 99%.                         |
| Open area                      | variable.                          |
|                                |                                    |