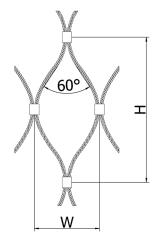

### SPACE

- Partition
- Safety & Security

Rope

Interior Design

| Material                       | stainless steel                    |
|--------------------------------|------------------------------------|
| Rope diameter                  | 1.0–5.0 mm                         |
| Construction                   | 7 × 7, 7 × 19, etc.                |
| Mesh shape (standard)          | diamond with mesh angle 60 degree. |
| Height(H)                      | 20–300 mm                          |
| Width (W)                      | 20–300 mm                          |
| Minimum tensile breaking loads | 0.5–20.6 KN.                       |
| Light transmission             | 78% – 99%.                         |
| Open area                      | variable.                          |
|                                |                                    |