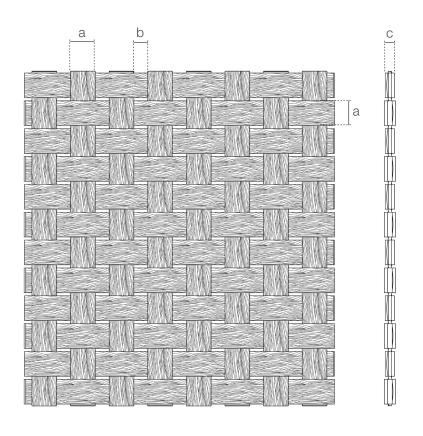

## **SPECIFICATION**

| Material                        | Copper                 |  |
|---------------------------------|------------------------|--|
| Color                           | Natural copper color   |  |
| Weight                          | 6.52 kg/m <sup>2</sup> |  |
| Open area ratio                 | 0%                     |  |
| Total width of four strands (a) | 4 mm                   |  |
| Wire distance (b)               | 4 mm                   |  |
| Thickness (c)                   | 2.6 m                  |  |
|                                 | ·                      |  |