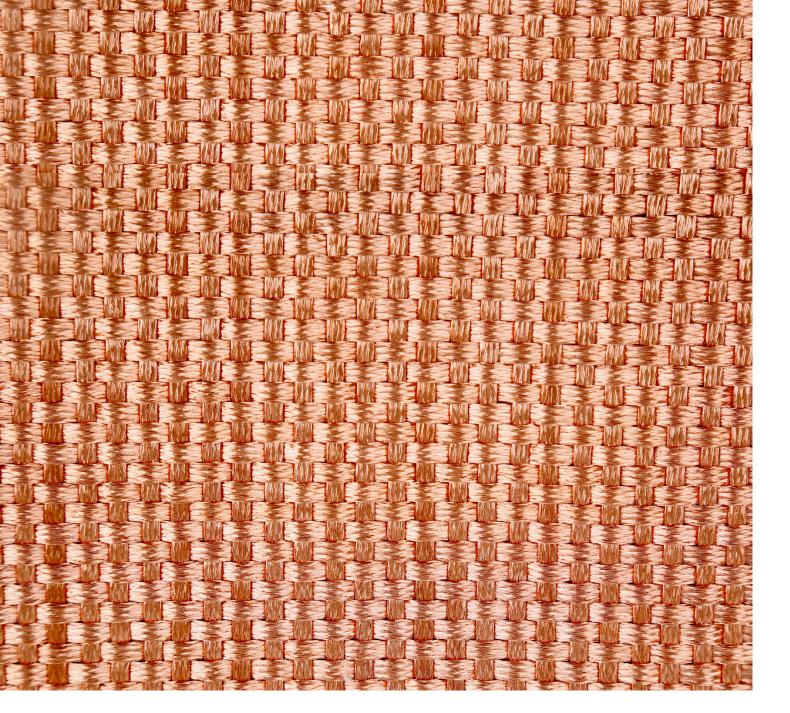

# AGLAIA 4026

Aglaia-4026 metal mesh is made of high-quality copper wire, cleverly woven to form a tightly interwoven and finely textured copper mesh. The exquisite weaving technique gives the whole mesh a unique and brilliant gloss. Its appearance shows the pure copper color, providing a chic and noble choice for architectural decoration in large venues.

## **SPECIFICATION**

| Material                        | Copper                 |  |
|---------------------------------|------------------------|--|
| Color                           | Natural copper color   |  |
| Weight                          | 6.52 kg/m <sup>2</sup> |  |
| Open area ratio                 | 0%                     |  |
| Total width of four strands (a) | 4 mm                   |  |
| Wire distance (b)               | 4 mm                   |  |
| Thickness (c)                   | 2.6 m                  |  |
|                                 | ·                      |  |